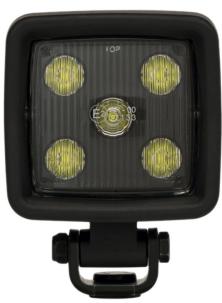

#### Description

The ABL 500 LED series work lights are designed to exceed day to day demands in all applications. LED Backlight 500 LED are dedicated for homologated reverse light systems requested by truck and vehicle road regulations.

#### **Features and Benefits**

- ECE Reverse Light R23 (ADR Approved)
- 5 LEDs producing 1200 Lu from 20W
- · Compact square LEDs
- · Delivers high vehicle visibility
- · IP68, IP69K rating

### **Tech Specs**

| Bulb               | 5 LED - 1200 Lumen                   |
|--------------------|--------------------------------------|
| Consumption        | 20W                                  |
| eLumens            | 1200Lu                               |
| rLumens            | 1970Lu                               |
| Intensity          | 0.82 Amp @ 24V                       |
| Polarity           | No polarity                          |
| Lifetime           | 20,000 hours                         |
| Colour Temperature | 6000K                                |
| Light Pattern      | ECE Reverse Light R23 - ADR Approved |
| Voltage            | Multi 12-24V                         |
| Water Tightness    | IP 68 - IP 69K                       |
| Operating Temp     | -40°C to +60°C                       |
| Salt Spray         | ISO 9227                             |
| Housing            | Aluminum                             |
| Lens               | Hardened glass                       |
| Reflector          | Multi lens system                    |
| Warranty           | 5 years                              |