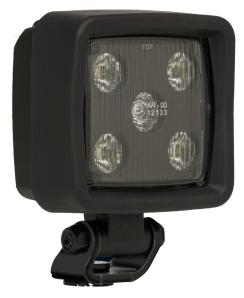

#### Description

The ABL 500 LED series work lights are designed to exceed day to day demands in all applications. LED Backlight 500 LED are dedicated for homologated reverse light systems requested by truck and vehicle road regulations.

#### **Features and Benefits**

- ECE Reverse Light R23 (ADR Approved)
- 5 LEDs producing 1200 Lu from 20W
- · Compact square LEDs
- · Delivers high vehicle visibility
- · IP68, IP69K rating

### **Tech Specs**

| Bulb               | 5 LED - 1200 Lumen                   |
|--------------------|--------------------------------------|
| Consumption        | 20W                                  |
| eLumens            | 1200Lu                               |
| rLumens            | 1970Lu                               |
| Intensity          | 0.82 Amp @ 24V                       |
| Polarity           | No polarity                          |
| Lifetime           | 20,000 hours                         |
| Colour Temperature | 6000K                                |
| Light Pattern      | ECE Reverse Light R23 - ADR Approved |
| Voltage            | Multi 12-24V                         |
| Water Tightness    | IP 68 - IP 69K                       |
| Operating Temp     | -40°C to +60°C                       |
| Salt Spray         | ISO 9227                             |
| Housing            | Aluminum                             |
| Lens               | Hardened glass                       |
| Reflector          | Multi lens system                    |
| Warranty           | 5 years                              |