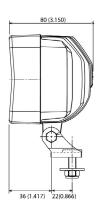

### **Tech Specs**

| Bulb               | 5 LED - 1200 Lumen                   |
|--------------------|--------------------------------------|
| Consumption        | 20W                                  |
| eLumens            | 1200Lu                               |
| rLumens            | 1970Lu                               |
| Intensity          | 0.82 Amp @ 24V                       |
| Polarity           | No polarity                          |
| Lifetime           | 20,000 hours                         |
| Colour Temperature | 6000K                                |
| Light Pattern      | ECE Reverse Light R23 - ADR Approved |
| Voltage            | Multi 12-24V                         |
| Water Tightness    | IP 68 - IP 69K                       |
| Operating Temp     | -40°C to +60°C                       |
| Salt Spray         | ISO 9227                             |
| Housing            | Aluminum                             |
| Lens               | Hardened glass                       |
| Reflector          | Multi lens system                    |
| Warranty           | 5 years                              |