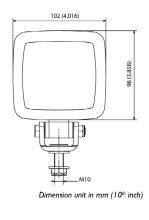

### **Tech Specs**

| Bulb               | 5 LED - 1200 Lumen                   |
|--------------------|--------------------------------------|
| Consumption        | 20W                                  |
| eLumens            | 1200Lu                               |
| rLumens            | 1970Lu                               |
| Intensity          | 0.82 Amp @ 24V                       |
| Polarity           | No polarity                          |
| Lifetime           | 20,000 hours                         |
| Colour Temperature | 6000K                                |
| Light Pattern      | ECE Reverse Light R23 - ADR Approved |
| Voltage            | Multi 12-24V                         |
| Water Tightness    | IP 68 - IP 69K                       |
| Operating Temp     | -40°C to +60°C                       |
| Salt Spray         | ISO 9227                             |
| Housing            | Aluminum                             |
| Lens               | Hardened glass                       |
| Reflector          | Multi lens system                    |
| Warranty           | 5 years                              |