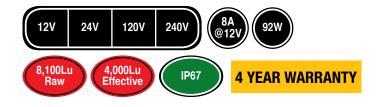

#### **SPECIFICATIONS**

**Lens:** Polycarbonate w/Optics, glass outer lens

Housing: Die-Cast Aluminium

Connector: Integrated 2-Pin Deutsch Weather-Proof

Socket (DT04-2P)

Mounting: Universal Mount; Includes (x1) 1/2" Mounting Bolt

### A522 Series 12 or 24 Volt Scene Light Bottom Mount

| Parts        | Description                                               |
|--------------|-----------------------------------------------------------|
| A522WF-12V   | A522 Series LED Scene Light 12V Wide Flood Bottom Mount   |
| A522MF-12V   | A522 Series LED Scene Light 12V Medium Flood Bottom Mount |
| A522NF-12V   | A522 Series LED Scene Light 12V Narrow Flood Bottom Mount |
| A522WF-24V   | A522 Series LED Scene Light 24V Wide Flood Bottom Mount   |
| A522MF-24V   | A522 Series LED Scene Light 24V Medium Flood Bottom Mount |
| A522NF-24V   | A522 Series LED Scene Light 24V Narrow Flood Bottom Mount |
| A520-240BLST | Speaker A120V-240V Ballast                                |