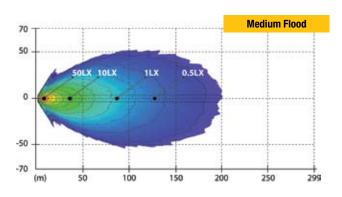

### A522 Series 12 or 24 Volt Scene Light Bottom Mount

| Parts        | Description                                               |
|--------------|-----------------------------------------------------------|
| A522WF-12V   | A522 Series LED Scene Light 12V Wide Flood Bottom Mount   |
| A522MF-12V   | A522 Series LED Scene Light 12V Medium Flood Bottom Mount |
| A522NF-12V   | A522 Series LED Scene Light 12V Narrow Flood Bottom Mount |
| A522WF-24V   | A522 Series LED Scene Light 24V Wide Flood Bottom Mount   |
| A522MF-24V   | A522 Series LED Scene Light 24V Medium Flood Bottom Mount |
| A522NF-24V   | A522 Series LED Scene Light 24V Narrow Flood Bottom Mount |
| A520-240BLST | Speaker A120V-240V Ballast                                |