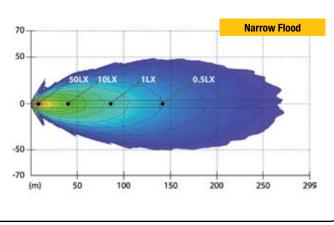

### A522 Series 12 or 24 Volt Scene Light Bottom Mount

| Parts        | Description                                               |
|--------------|-----------------------------------------------------------|
| A522WF-12V   | A522 Series LED Scene Light 12V Wide Flood Bottom Mount   |
| A522MF-12V   | A522 Series LED Scene Light 12V Medium Flood Bottom Mount |
| A522NF-12V   | A522 Series LED Scene Light 12V Narrow Flood Bottom Mount |
| A522WF-24V   | A522 Series LED Scene Light 24V Wide Flood Bottom Mount   |
| A522MF-24V   | A522 Series LED Scene Light 24V Medium Flood Bottom Mount |
| A522NF-24V   | A522 Series LED Scene Light 24V Narrow Flood Bottom Mount |
| A520-240BLST | Speaker A120V-240V Ballast                                |