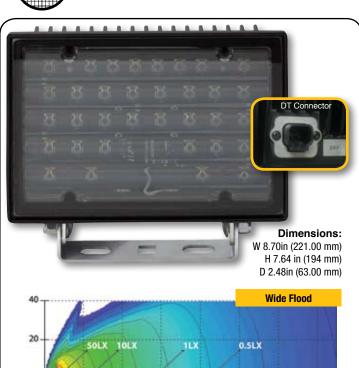

# A522 Series LED Scene Light Bottom Mount

When maximum light with the widest beam pattern is required, rely on the A522 Series Scene Light Bottom Mount. This light is perfect for night time area lighting applications including mining, marine, construction, port, emergency vehicle and perimeter lighting. Vibration that contributes to bulb failures is not an issue with these LEDs. Poor quality heat management and optics are LED service life and efficiency killers. JW Speaker pride themselves on designing, testing and producing USA manufactured LED fixtures that guarantee you reliable service and maximum efficiency in getting the light where you need it, on the ground.

#### **SPECIFICATIONS**

**Lens:** Polycarbonate w/Optics, glass outer lens

Housing: Die-Cast Aluminium

Connector: Integrated 2-Pin Deutsch Weather-Proof

Socket (DT04-2P)

Mounting: Universal Mount; Includes (x1) 1/2" Mounting Bolt