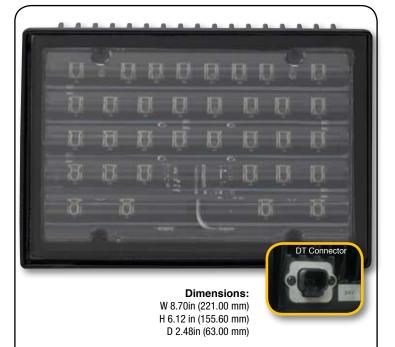

## **SPECIFICATIONS**

Lens: Polycarbonate w/Optics, glass outer lens

Housing: Die-Cast Aluminium

Connector: Integrated 2-Pin Deutsch Weather-Proof

Socket (DT04-2P)

Mounting: Universal Mount; Includes (x1) 1/2" Mounting Bolt

Wiring: 2-Pin Deutsch Plug (DT06-2S)