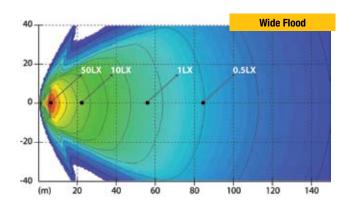

# **Example A524 Series LED Scene Light Flush Mount**

When maximum light with the widest beam pattern is required, rely on the A524 Series Scene Light Flush Mount. This light is perfect for night time area lighting applications including mining, marine, construction, port, emergency vehicle and perimeter lighting. Vibration that contributes to bulb failures is not an issue with these LEDs. Poor quality heat management and optics are LED service life and efficiency killers. JW Speaker pride themselves on designing, testing and producing USA manufactured LED fixtures that guarantee you reliable service and maximum efficiency in getting the light where you need it, on the ground.