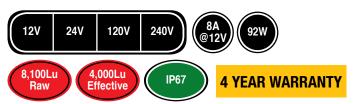

#### A524 Series 12 or 24 Volt Scene Light Flush Mount

| Parts        | Description                                            |
|--------------|--------------------------------------------------------|
| A524WF-12V   | A524 Series LED Scene Light 12V Wide Flood Flush Mount |
| A524WF-24V   | A524 Series LED Scene Light 24V Wide Flood Flush Mount |
| A524-FMK     | Stainless Steel Flush Mount Kit                        |
| A520-240BLST | Speaker A120V-240V Ballast                             |