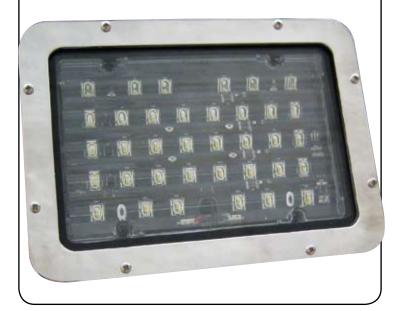

# **Example A524 Series LED Scene Light Flush Mount**

When maximum light with the widest beam pattern is required, rely on the A524 Series Scene Light Flush Mount. This light is perfect for night time area lighting applications including mining, marine, construction, port, emergency vehicle and perimeter lighting. Vibration that contributes to bulb failures is not an issue with these LEDs. Poor quality heat management and optics are LED service life and efficiency killers. JW Speaker pride themselves on designing, testing and producing USA manufactured LED fixtures that guarantee you reliable service and maximum efficiency in getting the light where you need it, on the ground.

#### A524 Series 12 or 24 Volt Scene Light Flush Mount

| Parts        | Description                                            |
|--------------|--------------------------------------------------------|
| A524WF-12V   | A524 Series LED Scene Light 12V Wide Flood Flush Mount |
| A524WF-24V   | A524 Series LED Scene Light 24V Wide Flood Flush Mount |
| A524-FMK     | Stainless Steel Flush Mount Kit                        |
| A520-240BLST | Speaker A120V-240V Ballast                             |