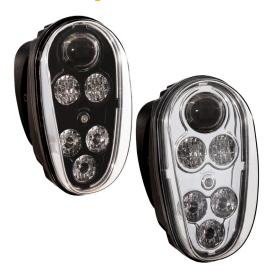

## **Description**

The Model 515 is a multifunctional industrial headlight that's more reliable, brighter, and longer-lasting than bulb-based lights. It features three distinct functions (low beam, front position, and turn signal) in one compact package.

#### **Features and Benefits**

- · Mounts to the front of forklifts
- Available in black or chrome bezel
- · Low beam, front position, and turn signal functions all in one
- · Perfect replacement for Forklift Headlights

| Part No. | Description                                                        |
|----------|--------------------------------------------------------------------|
| 515-BB   | 12-48V ECE LED Material Handling Headlight with Black Inner Bezel  |
| 515-CB   | 12-48V ECE LED Material Handling Headlight with Chrome Inner Bezel |