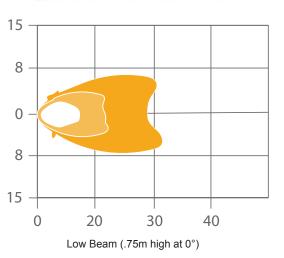

#### **Tech Specs**

|  | .com opeco                 |                                                                                                                                                                                        |                                                                                                                                                                                                    |  |
|--|----------------------------|----------------------------------------------------------------------------------------------------------------------------------------------------------------------------------------|----------------------------------------------------------------------------------------------------------------------------------------------------------------------------------------------------|--|
|  | Shape                      | Stylized                                                                                                                                                                               |                                                                                                                                                                                                    |  |
|  | Outer Lens Material        | Hardcoated Polycarbonate                                                                                                                                                               |                                                                                                                                                                                                    |  |
|  | Outer Lens Color           | Clear                                                                                                                                                                                  |                                                                                                                                                                                                    |  |
|  | Housing Material           | Die-Cast Aluminum                                                                                                                                                                      |                                                                                                                                                                                                    |  |
|  | Housing Color              | Black                                                                                                                                                                                  |                                                                                                                                                                                                    |  |
|  | Bezel Color                | Black or Chrome                                                                                                                                                                        |                                                                                                                                                                                                    |  |
|  | Mounting Hardware          | (x2) M6-1 x 25 Mounting Bolts                                                                                                                                                          |                                                                                                                                                                                                    |  |
|  | Mounting Type              | Mounts to front of lift truck                                                                                                                                                          |                                                                                                                                                                                                    |  |
|  | Minimum Operating Temp.    | -40 °C / -40 °F                                                                                                                                                                        |                                                                                                                                                                                                    |  |
|  | Maximum Operating Temp.    |                                                                                                                                                                                        |                                                                                                                                                                                                    |  |
|  | Connector or Wiring        | Integrated 4-Pin Deutsch Weather-Proof Socket (DT04-4P)                                                                                                                                |                                                                                                                                                                                                    |  |
|  | Mating Connector           | 4-Pin Deutsch Weather-Proof Plug (DT06-4S)                                                                                                                                             |                                                                                                                                                                                                    |  |
|  | Shipping Weight            | 2.45 lbs / 1.11 kgs                                                                                                                                                                    |                                                                                                                                                                                                    |  |
|  | Input Voltage              | 12-48V DC                                                                                                                                                                              |                                                                                                                                                                                                    |  |
|  | Operating Voltage          | 9-60V DC                                                                                                                                                                               |                                                                                                                                                                                                    |  |
|  | Transient Spike Protection | 330V Peak @ 1 HZ-100 Pulses                                                                                                                                                            |                                                                                                                                                                                                    |  |
|  | Current Draw               | 0.60A @ 12V DC (Low Beam)<br>0.30A @ 24V DC (Low Beam)<br>0.20A @ 36V DC (Low Beam)<br>0.15A @ 48V DC (Low Beam)<br>0.05A @ 12V DC (Front Position)<br>0.05A @ 24V DC (Front Position) | 0.05A @ 36V DC (Front Position)<br>0.05A @ 48V DC (Front Position)<br>1.45A @ 12V DC (Turn Signal)<br>0.70A @ 24V DC (Turn Signal)<br>0.45A @ 36V DC (Turn Signal)<br>0.40A @ 48V DC (Turn Signal) |  |
|  | rLumens                    | 540 Lumens (Low Beam)                                                                                                                                                                  |                                                                                                                                                                                                    |  |
|  | eLumens                    | 420 Lumens (Low Beam)                                                                                                                                                                  |                                                                                                                                                                                                    |  |
|  | Standards Compliance       | Buy America Standards, ECE Reg 6, Eco Friendly, ECE Reg 113, ECE Reg 7, IEC IP67                                                                                                       |                                                                                                                                                                                                    |  |
|  | Beam Patterns              | Forward Lighting - Low Beam (ECE Left Hand) Forward Lighting - Low Beam (ECE Right Hand) Signalization - Front Position Signalization - Turn (Front)                                   |                                                                                                                                                                                                    |  |