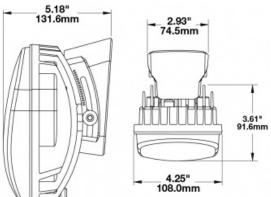

#### **Tech Specs**

|  | .com opeco                 |                                                                                                                                                                                        |                                                                                                                                                                                                    |  |
|--|----------------------------|----------------------------------------------------------------------------------------------------------------------------------------------------------------------------------------|----------------------------------------------------------------------------------------------------------------------------------------------------------------------------------------------------|--|
|  | Shape                      | Stylized                                                                                                                                                                               |                                                                                                                                                                                                    |  |
|  | Outer Lens Material        | Hardcoated Polycarbonate                                                                                                                                                               |                                                                                                                                                                                                    |  |
|  | Outer Lens Color           | Clear                                                                                                                                                                                  |                                                                                                                                                                                                    |  |
|  | Housing Material           | Die-Cast Aluminum                                                                                                                                                                      |                                                                                                                                                                                                    |  |
|  | Housing Color              | Black                                                                                                                                                                                  |                                                                                                                                                                                                    |  |
|  | Bezel Color                | Black or Chrome                                                                                                                                                                        |                                                                                                                                                                                                    |  |
|  | Mounting Hardware          | (x2) M6-1 x 25 Mounting Bolts                                                                                                                                                          |                                                                                                                                                                                                    |  |
|  | Mounting Type              | Mounts to front of lift truck                                                                                                                                                          |                                                                                                                                                                                                    |  |
|  | Minimum Operating Temp.    | -40 °C / -40 °F                                                                                                                                                                        |                                                                                                                                                                                                    |  |
|  | Maximum Operating Temp.    |                                                                                                                                                                                        |                                                                                                                                                                                                    |  |
|  | Connector or Wiring        | Integrated 4-Pin Deutsch Weather-Proof Socket (DT04-4P)                                                                                                                                |                                                                                                                                                                                                    |  |
|  | Mating Connector           | 4-Pin Deutsch Weather-Proof Plug (DT06-4S)                                                                                                                                             |                                                                                                                                                                                                    |  |
|  | Shipping Weight            | 2.45 lbs / 1.11 kgs                                                                                                                                                                    |                                                                                                                                                                                                    |  |
|  | Input Voltage              | 12-48V DC                                                                                                                                                                              |                                                                                                                                                                                                    |  |
|  | Operating Voltage          | 9-60V DC                                                                                                                                                                               |                                                                                                                                                                                                    |  |
|  | Transient Spike Protection | 330V Peak @ 1 HZ-100 Pulses                                                                                                                                                            |                                                                                                                                                                                                    |  |
|  | Current Draw               | 0.60A @ 12V DC (Low Beam)<br>0.30A @ 24V DC (Low Beam)<br>0.20A @ 36V DC (Low Beam)<br>0.15A @ 48V DC (Low Beam)<br>0.05A @ 12V DC (Front Position)<br>0.05A @ 24V DC (Front Position) | 0.05A @ 36V DC (Front Position)<br>0.05A @ 48V DC (Front Position)<br>1.45A @ 12V DC (Turn Signal)<br>0.70A @ 24V DC (Turn Signal)<br>0.45A @ 36V DC (Turn Signal)<br>0.40A @ 48V DC (Turn Signal) |  |
|  | rLumens                    | 540 Lumens (Low Beam)                                                                                                                                                                  |                                                                                                                                                                                                    |  |
|  | eLumens                    | 420 Lumens (Low Beam)                                                                                                                                                                  |                                                                                                                                                                                                    |  |
|  | Standards Compliance       | Buy America Standards, ECE Reg 6, Eco Friendly, ECE Reg 113, ECE Reg 7, IEC IP67                                                                                                       |                                                                                                                                                                                                    |  |
|  | Beam Patterns              | Forward Lighting - Low Beam (ECE Left Hand) Forward Lighting - Low Beam (ECE Right Hand) Signalization - Front Position Signalization - Turn (Front)                                   |                                                                                                                                                                                                    |  |