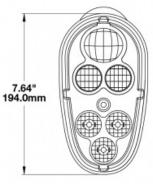

#### **Tech Specs**

|  | .com opeco                 |                                                                                                                                                                                        |                                                                                                                                                                                                    |  |
|--|----------------------------|----------------------------------------------------------------------------------------------------------------------------------------------------------------------------------------|----------------------------------------------------------------------------------------------------------------------------------------------------------------------------------------------------|--|
|  | Shape                      | Stylized                                                                                                                                                                               |                                                                                                                                                                                                    |  |
|  | Outer Lens Material        | Hardcoated Polycarbonate                                                                                                                                                               |                                                                                                                                                                                                    |  |
|  | Outer Lens Color           | Clear                                                                                                                                                                                  |                                                                                                                                                                                                    |  |
|  | Housing Material           | Die-Cast Aluminum                                                                                                                                                                      |                                                                                                                                                                                                    |  |
|  | Housing Color              | Black                                                                                                                                                                                  |                                                                                                                                                                                                    |  |
|  | Bezel Color                | Black or Chrome                                                                                                                                                                        |                                                                                                                                                                                                    |  |
|  | Mounting Hardware          | (x2) M6-1 x 25 Mounting Bolts                                                                                                                                                          |                                                                                                                                                                                                    |  |
|  | Mounting Type              | Mounts to front of lift truck                                                                                                                                                          |                                                                                                                                                                                                    |  |
|  | Minimum Operating Temp.    | -40 °C / -40 °F                                                                                                                                                                        |                                                                                                                                                                                                    |  |
|  | Maximum Operating Temp.    |                                                                                                                                                                                        |                                                                                                                                                                                                    |  |
|  | Connector or Wiring        | Integrated 4-Pin Deutsch Weather-Proof Socket (DT04-4P)                                                                                                                                |                                                                                                                                                                                                    |  |
|  | Mating Connector           | 4-Pin Deutsch Weather-Proof Plug (DT06-4S)                                                                                                                                             |                                                                                                                                                                                                    |  |
|  | Shipping Weight            | 2.45 lbs / 1.11 kgs                                                                                                                                                                    |                                                                                                                                                                                                    |  |
|  | Input Voltage              | 12-48V DC                                                                                                                                                                              |                                                                                                                                                                                                    |  |
|  | Operating Voltage          | 9-60V DC                                                                                                                                                                               |                                                                                                                                                                                                    |  |
|  | Transient Spike Protection | 330V Peak @ 1 HZ-100 Pulses                                                                                                                                                            |                                                                                                                                                                                                    |  |
|  | Current Draw               | 0.60A @ 12V DC (Low Beam)<br>0.30A @ 24V DC (Low Beam)<br>0.20A @ 36V DC (Low Beam)<br>0.15A @ 48V DC (Low Beam)<br>0.05A @ 12V DC (Front Position)<br>0.05A @ 24V DC (Front Position) | 0.05A @ 36V DC (Front Position)<br>0.05A @ 48V DC (Front Position)<br>1.45A @ 12V DC (Turn Signal)<br>0.70A @ 24V DC (Turn Signal)<br>0.45A @ 36V DC (Turn Signal)<br>0.40A @ 48V DC (Turn Signal) |  |
|  | rLumens                    | 540 Lumens (Low Beam)                                                                                                                                                                  |                                                                                                                                                                                                    |  |
|  | eLumens                    | 420 Lumens (Low Beam)                                                                                                                                                                  |                                                                                                                                                                                                    |  |
|  | Standards Compliance       | Buy America Standards, ECE Reg 6, Eco Friendly, ECE Reg 113, ECE Reg 7, IEC IP67                                                                                                       |                                                                                                                                                                                                    |  |
|  | Beam Patterns              | Forward Lighting - Low Beam (ECE Left Hand) Forward Lighting - Low Beam (ECE Right Hand) Signalization - Front Position Signalization - Turn (Front)                                   |                                                                                                                                                                                                    |  |