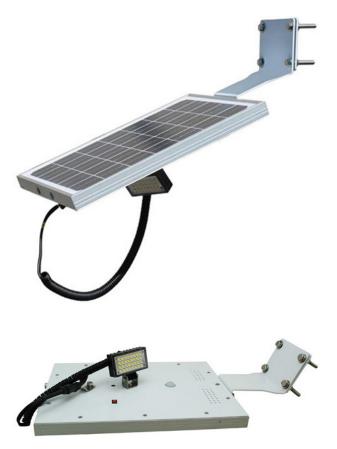

### Description

Vision X is now bringing you the ultimate in outside home lighting. Vision X's new solar panel design with UF32 offers you the ability of night time lighting for walkways, gardens, or anywhere you need extra light during the night.

### **Features and Benefits**

- · Connect Multiple Panels to Create an Array
- · 3-Way Switch: Off, On, or Motion Activated
- No Auxiliary Power Needed
- 20 Hour Run Time on Low
- 10 Hour Run Time on High

#### Added Features

- Weatherproof Deutsch Connector for Light
- Integrated Charging Port
- Designed for Surface or Pole Mounting

 Part No.
 Description

 SPL-UF32
 Vision X Solar Panel with Integrated Batteries and XIL-UF32 Light