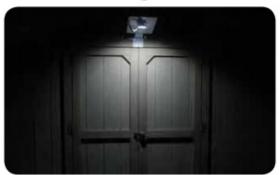

------------|---------------------------|
| Available Housing Color | White                     |
| Raw Lumens              | 500 Lm                    |
| Wattage                 | 6                         |
| Weight                  | 0.41 lb/0.19kg            |
| LED Lifespan            | 50,000 Hours              |
| Solar Panel Size        | 12W                       |
| Charger Input Voltage   | 110-220V AC               |
| Operating Temp          | -40 Celsius ~ +85 Celsius |
|                         |                           |

#### Added Features

- Weatherproof Deutsch Connector for Light
- Integrated Charging Port
- Designed for Surface or Pole Mounting

 Part No.
 Description

 SPL-UF32
 Vision X Solar Panel with Integrated Batteries and XIL-UF32 Light

## 50% Brightness



**No Motion Detected** 

# 100% Brightness



# **Motion Detected**



Authorised Importer and Master Distributor



#### APS USA

610 Gateway Center Way, Suites J & K San Diego, CA 92102 USA P: 1 619 263 4164 F: 1 619 263 6814 **APS Australia** U48 / 9 Vision Street, Wangara, WA 6065 Australia Phone: 61 (8) 9302 2369 Fax: 61 (8) 6305 0047 APS: Singapore Colombia Chile Perú Brasil