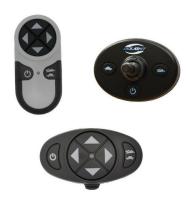

#### **Features and Benefits**

- · 10 high-flux LEDs
- · Wireless or hardwired remote control options
- · Permanent or portable mounting options
- 370° rotation x 135° Tilt
- · 320,000 candela, max beam distance 3,711 ft
- 2.8 amps at 13.8V
- · 8° beam angle
- · UV ray and saltwater resistant
- · Weather-proof for land and sea applications
- · Stainless steel mounting brackets for permanent mount units

### **Tech Specs**

| Туре                       | 10 high-flux LEDs                                                                                                                                                                                                               |
|----------------------------|---------------------------------------------------------------------------------------------------------------------------------------------------------------------------------------------------------------------------------|
| Beam                       | 8° beam angle                                                                                                                                                                                                                   |
| Lens                       | P-Vex lens technology                                                                                                                                                                                                           |
| Voltage                    | 12V DC                                                                                                                                                                                                                          |
| Wattage                    | 40W                                                                                                                                                                                                                             |
| Current Draw               | 3.5A @ 12V DC                                                                                                                                                                                                                   |
| Max Beam Distance          | 1131m (3711 ft)                                                                                                                                                                                                                 |
| Peak Beam Intensity        | 320,000 Candela                                                                                                                                                                                                                 |
| Heat Sink                  | Anodized aluminium heat sink w/liquid powder-cast finish                                                                                                                                                                        |
| Motors                     | Automotive grade 12V D.C. High Torque, R.P.M. 6087<br>Constant Torque 17.133 mN.m/amp, Stall:12.31 mN.m Draw point<br>4 amps<br>Output: 1.96 watts w/built in stall protection circuitry<br>Built in stall protection circuitry |
| Colors                     | White, Chrome and Black                                                                                                                                                                                                         |
| Housing                    | ASA Luran heat resistant<br>High impact, UV resistant material                                                                                                                                                                  |
| Gears & Transmission Parts | Lexan and Brass                                                                                                                                                                                                                 |
| Fasteners                  | Stainless Steel                                                                                                                                                                                                                 |
| Wireless Remote Controls   | Radio Frequency: 433 MHz<br>2187 programmable channels<br>Transmitter power: 2 Duracell MN21 12v batteries                                                                                                                      |
| Mount                      | Permanent mount or portable magnetic base                                                                                                                                                                                       |
| Dimensions (D x W x H)     | 7x7x6.5" (177.8×177.8x165mm)                                                                                                                                                                                                    |
| Warranty                   | 5 years                                                                                                                                                                                                                         |
| Part No.                   | Description                                                                                                                                                                                                                     |
| GOL-30204                  | LED Stryker Wired Dash Remote Chrome                                                                                                                                                                                            |
| GOL-30214                  | LED Stryker Wired Dash Remote Black                                                                                                                                                                                             |
| GOL-30264                  | LED Stryker Wired Dash Remote White                                                                                                                                                                                             |
|                            |                                                                                                                                                                                                                                 |