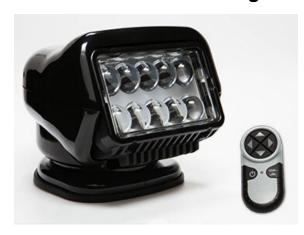

# **Golight Stryker LED**

#### Description

The Stryker™ remote-controlled light by Golight is a 2-Speed LED searchlight with directional flexibility, which gives the operator a full 370° horizontal rotation and a 135° vertical tilt with fingertip control. The Stryker™ provides superior light penetration with the new LED/PVEX lens technology.

#### **Features and Benefits**

- · 10 high-flux LEDs
- · Wireless or hardwired remote control options
- · Permanent or portable mounting options
- 370° rotation x 135° Tilt
- · 320,000 candela, max beam distance 3,711 ft
- 2.8 amps at 13.8V
- · 8° beam angle
- · UV ray and saltwater resistant
- · Weather-proof for land and sea applications
- · Stainless steel mounting brackets for permanent mount units