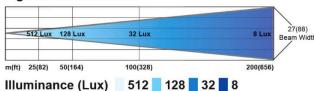

#### Stryker LED **Light Beam Dimensions**

Illuminance (Lux) Peak Beam Intensity: 320,000 Candela Maximum Beam Distance: 1,131 m / 3,711 ft

Beam Angle: 8°