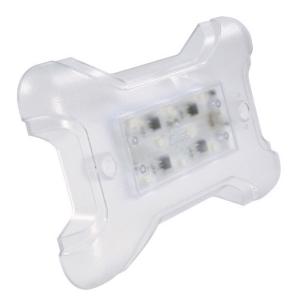

# Whitelight X-100 Dome Light

### Description

The Grote 61121 and 61131 is one of the thinnest LED products on the market and is ideal for lighting the interiors of utility vehicles, fleet, refrigerated trucks, and heavy equipment. This light features a rugged, surface mountable profile, allowing for a variety of uses. It's versatile design means both wall or ceiling mounting is possible. The instant-on nature of LED's means no warm up time (between -40C to 85C) and can also be operated without problems in extreme temperatures such as refrigerated environments.

#### **Features and Benefits**

- 10-16V DC (Grote 61121), 18-30V DC (Grote 61131)
- Built-in thermal protection device
- Hermetically sealed for extreme durability (IP69 rated)
- Encapsulate potting for moisture and corrosion protection
- Fast installation with 2 self-tapping screws and no holes to cut
- Surface mountable versatile design means both wall or ceiling mounting is possible