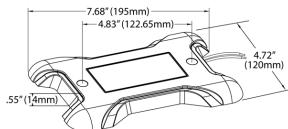

## **Tech Specs**

| Tech               | LED                                         |
|--------------------|---------------------------------------------|
| Current Draw       | 0.6A @ 12V DC (61121)<br>0.3A @ 24V (61131) |
| Voltage            | 10-16V DC (61121)<br>18-30V (61131)         |
| Protection         | Built-in thermal protection                 |
| Lifespan           | 50,000 hours                                |
| IP Rating          | IP69                                        |
| Finish             | Clear                                       |
| Housing            | Polycarbonate                               |
| Installation       | 2 self-tapping screws and no holes to cut   |
| Mounting           | Surface Mounting                            |
| Dimensions (DxWxH) | 4.72x7.68x0.55" (120x195x14mm)              |