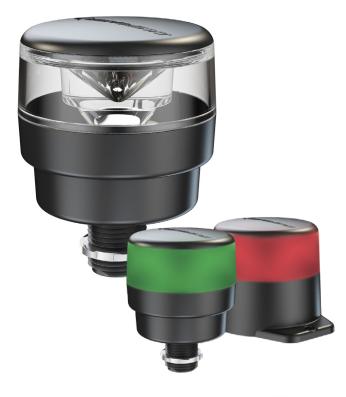

#### **Description**

Durably designed, the model 538 is made with an acrylic lens that resists scratching and scuffing, so it lasts longer than stock warning and indicator lights. Using a solid optic design with a single LED, this industrial warning light utilises multiple LED colours instead of coloured lenses, giving you a cleaner, tidier package with improved performance!

#### **Features**

- Available in strobe warning lights or indicator lights
- Strobe warning light colours: amber, red, green, blue, & white
- · Indicator light colours: red/green
- Utilises a single LED for different colours instead of coloured lenses
- Polycarbonate housing
- 12-80 VDC input and operating voltage
- · Impact-resistant acrylic lens
- Pipe mount

#### Application

Construction, agriculture, Industrial, material handling, forklifts, warehouses, mining, railroad, specialty vehicles, trucks and buses