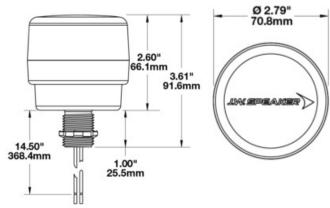

#### **Tech Specs**

| LED Strobe Light                                                                                                                                                                                                                                                                                              |
|---------------------------------------------------------------------------------------------------------------------------------------------------------------------------------------------------------------------------------------------------------------------------------------------------------------|
| Amber, Red, Green, Blue, White, Red/Green                                                                                                                                                                                                                                                                     |
| Warning - Strobe                                                                                                                                                                                                                                                                                              |
| Class III                                                                                                                                                                                                                                                                                                     |
| 60 +/- 10 fpm                                                                                                                                                                                                                                                                                                 |
| 12-80V DC                                                                                                                                                                                                                                                                                                     |
| 12-80V DC                                                                                                                                                                                                                                                                                                     |
| Positive                                                                                                                                                                                                                                                                                                      |
| Negative                                                                                                                                                                                                                                                                                                      |
| 0.256A @ 12V DC, 0.088A @ 48V DC, 0.076A @ 80V DC (538-A, 538-R, 538-G, 538-B, 538-W) 0.178A @ 12V DC (Red LED) (538-RG) 0.188A @ 12V DC (Green LED) (538-RG) 0.073A @ 48V DC (Red LED) (538-RG) 0.076A @ 48V DC (Green LED) (538-RG) 0.067A @ 80V DC (Red LED) (538-RG) 0.068A @ 80V DC (Green LED) (538-RG) |
| Round                                                                                                                                                                                                                                                                                                         |
| Clear Acrylic                                                                                                                                                                                                                                                                                                 |
| Polycarbonate                                                                                                                                                                                                                                                                                                 |
| Black                                                                                                                                                                                                                                                                                                         |
| Pipe Mount                                                                                                                                                                                                                                                                                                    |
| -40 °C / -40 °F                                                                                                                                                                                                                                                                                               |
| 65 °C / 149 °F                                                                                                                                                                                                                                                                                                |
| 13.5" Bare Leads                                                                                                                                                                                                                                                                                              |
| 0.30 lbs / 0.14 kgs                                                                                                                                                                                                                                                                                           |
| 1.51 lbs / 0.68 kgs                                                                                                                                                                                                                                                                                           |
| 2.79 x 3.61 x 2.79 inches (70.80 x 91.60 x 70.80 mm)                                                                                                                                                                                                                                                          |
|                                                                                                                                                                                                                                                                                                               |