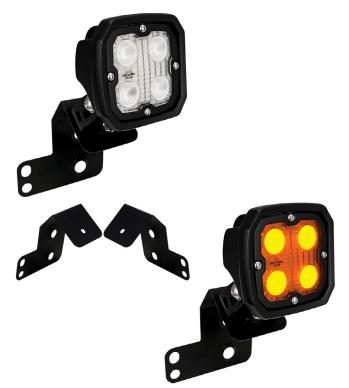

#### LED D-Pillar Lighting System

Finally, a bright & easy back-up lighting solution for Polaris RZR XP. The bolt-on D-Pillar brackets and LED Lighting Kits provide enormous flood lighting to keep track of what's behind. These durable powder coated steel brackets are built for a beating on the trail while the Dura4 or Dura Mini Lights make the perfect flood light options. Need an Amber chase light? Just choose the Dura4 Amber light!

#### **Duralux LED Lights**

The Duralux Automotive Series was designed with vehicles in mind. The sleek and compact housing coupled with four ultra bright LEDs that makes it the perfect light for any automotive application. These lights comes standard with a single bolt mounting bracket, wiring harness, and lifetime warranty.

#### Options

DURA 460 (white), DURA 440A (amber), DURA Mini

#### Description

VX-XIL-OED08RZR-RH-DURA-440A II VX-XIL-OED08RZR-RH-DURA-460 II VX-XIL-OED08RZR-RH-DURA-M460 II

Includes: Drivers side bracket and 1 x DURA-440A LED light (Amber, 40°, 2112 rLumens, 1480 eLumens, 20W, 1.6A) Includes: Drivers side bracket and 1 x DURA-460 LED light (60°, 2112 rLumens, 1480 eLumens, 20W, 1.6A) Includes: Drivers side bracket and 1 x DURA-M460 LED light (Mini, 60°, 2000 rLumens, 950 eLumens, 12W, 1.0A)