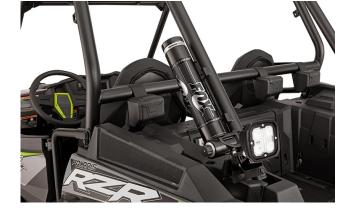

#### LED D-Pillar Lighting System

Finally, a bright & easy back-up lighting solution for Polaris RZR XP. The bolt-on D-Pillar brackets and LED Lighting Kits provide enormous flood lighting to keep track of what's behind. These durable powder coated steel brackets are built for a beating on the trail while the Dura4 or Dura Mini Lights make the perfect flood light options. Need an Amber chase light? Just choose the Dura4 Amber light!

#### Applications

2008-17 Polaris RZR 900/1000 Off-road vehicles