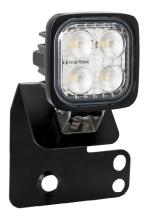

#### **Duralux LED Lights**

The Duralux Automotive Series was designed with vehicles in mind. The sleek and compact housing coupled with four ultra bright LEDs that makes it the perfect light for any automotive application. These lights comes standard with a single bolt mounting bracket, wiring harness, and lifetime warranty.

#### Features and Benefits

- Adds 2000+ raw lumens
- 100% bolt-on brackets
- 50,000 hr LED lifespan

#### Description

VX-XIL-OED08RZR-RH-DURA-440A II VX-XIL-OED08RZR-RH-DURA-460 II VX-XIL-OED08RZR-RH-DURA-M460 II

Includes: Drivers side bracket and 1 x DURA-440A LED light (Amber, 40°, 2112 rLumens, 1480 eLumens, 20W, 1.6A) Includes: Drivers side bracket and 1 x DURA-460 LED light (60°, 2112 rLumens, 1480 eLumens, 20W, 1.6A) Includes: Drivers side bracket and 1 x DURA-M460 LED light (Mini, 60°, 2000 rLumens, 950 eLumens, 12W, 1.0A)