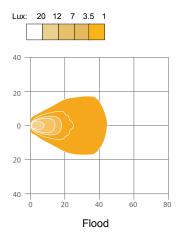

### **Tech Specs**

| Light Source                        | 22 LEDs                                                                                                  |                 |       |
|-------------------------------------|----------------------------------------------------------------------------------------------------------|-----------------|-------|
| Colour Temperature                  | 6000K                                                                                                    |                 |       |
| eLumens (effective)                 | 1200 Lu                                                                                                  |                 |       |
| rLumens (raw)                       | 1750 Lu                                                                                                  |                 |       |
| Beam Pattern                        | Flood                                                                                                    |                 |       |
| Wattage                             | 15W                                                                                                      |                 |       |
| Current Draw                        | 0.625A @ 24V DC                                                                                          |                 |       |
| Voltage                             | 12-24V DC multi                                                                                          |                 |       |
| Operating Temperature               | -40°C to +85°C                                                                                           |                 |       |
| Vibration Resistance                | 15Grms @ 24-2000Hz                                                                                       |                 |       |
| Shock Resistance                    | 60G                                                                                                      |                 |       |
| EMC (Electromagnetic compatibility) | ISO 13766 - Earthmoving Equipment<br>ISO 14982 - Forestry/Agricultural<br>ISO 12985 - Handling Equipment |                 |       |
| Load Dump                           | 36V continuous / 58V 100 ms / 1800V 50 μs                                                                |                 |       |
| Polarity                            | Protected against reverse voltage                                                                        |                 |       |
| Connection                          | Built-in DT 2 ways                                                                                       |                 |       |
| Lens                                | Hardened glass                                                                                           |                 |       |
| Reflector                           | Free form reflectors                                                                                     |                 |       |
| Electronic Thermal Management       | Full output @ +35°C ambiant,<br>20% dimmed @ +50°C ambiant                                               |                 |       |
| IP Rating                           | IP68, IP69K                                                                                              |                 |       |
| Salt Spray                          | ISO 9227                                                                                                 |                 |       |
| Mounting                            | Pedestal, suspended                                                                                      |                 |       |
| Weight                              | 1.98 (lbs) / 0.9 (kgs)                                                                                   |                 |       |
| Dimensions (DxWxH)                  | 2.79x6.18x3.74+" (71x157x95+mm)                                                                          |                 |       |
|                                     |                                                                                                          |                 |       |
| Part No.                            | Beam                                                                                                     | Voltage         | Watts |
| 1100-LED1200-F                      | Flood                                                                                                    | 12-24V DC multi | 15W   |
|                                     |                                                                                                          |                 |       |