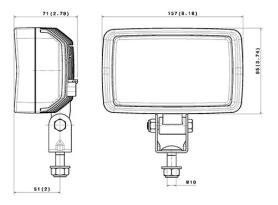

### **Tech Specs**

| Light Source                        | 22 LEDs                                                                                                  |                 |       |
|-------------------------------------|----------------------------------------------------------------------------------------------------------|-----------------|-------|
| Colour Temperature                  | 6000K                                                                                                    |                 |       |
| eLumens (effective)                 | 1200 Lu                                                                                                  |                 |       |
| rLumens (raw)                       | 1750 Lu                                                                                                  |                 |       |
| Beam Pattern                        | Flood                                                                                                    |                 |       |
| Wattage                             | 15W                                                                                                      |                 |       |
| Current Draw                        | 0.625A @ 24V DC                                                                                          |                 |       |
| Voltage                             | 12-24V DC multi                                                                                          |                 |       |
| Operating Temperature               | -40°C to +85°C                                                                                           |                 |       |
| Vibration Resistance                | 15Grms @ 24-2000Hz                                                                                       |                 |       |
| Shock Resistance                    | 60G                                                                                                      |                 |       |
| EMC (Electromagnetic compatibility) | ISO 13766 - Earthmoving Equipment<br>ISO 14982 - Forestry/Agricultural<br>ISO 12985 - Handling Equipment |                 |       |
| Load Dump                           | 36V continuous / 58V 100 ms / 1800V 50 μs                                                                |                 |       |
| Polarity                            | Protected against reverse voltage                                                                        |                 |       |
| Connection                          | Built-in DT 2 ways                                                                                       |                 |       |
| Lens                                | Hardened glass                                                                                           |                 |       |
| Reflector                           | Free form reflectors                                                                                     |                 |       |
| Electronic Thermal Management       | Full output @ +35°C ambiant,<br>20% dimmed @ +50°C ambiant                                               |                 |       |
| IP Rating                           | IP68, IP69K                                                                                              |                 |       |
| Salt Spray                          | ISO 9227                                                                                                 |                 |       |
| Mounting                            | Pedestal, suspended                                                                                      |                 |       |
| Weight                              | 1.98 (lbs) / 0.9 (kgs)                                                                                   |                 |       |
| Dimensions (DxWxH)                  | 2.79x6.18x3.74+" (71x157x95+mm)                                                                          |                 |       |
|                                     |                                                                                                          |                 |       |
| Part No.                            | Beam                                                                                                     | Voltage         | Watts |
| 1100-LED1200-F                      | Flood                                                                                                    | 12-24V DC multi | 15W   |
|                                     |                                                                                                          |                 |       |