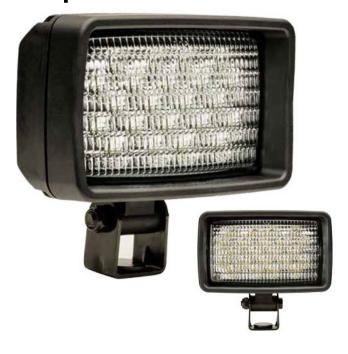

# **ABL 1100 LED1200**

## **Compact Series**

#### Description

This 12-24V DC multi-volt work light is the 15W version of the new LED-powered 1100 series work lamps by ABL Lights. This lamp features a shock rating of 60G, a vibration rating of 15Grms @ 24-2000Hz, and high ingress protection rating of IP68 and IP69K. These lights have been sold worldwide by the millions, providing optimal light and best value for money. The ABL 1100 family has firmly established itself as a standard work light for demanding applications within industries such as construction, earthmoving, forestry, agricultural and materials handling. The ABL 1100 LED1200 Compact is a direct replacement for the ABL 1100 Series 3 x 5" halogen work lamp, which uses a single 55W or 70W H3 bulb.