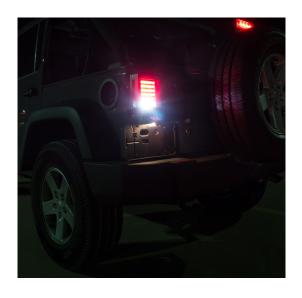

## Description

The Model 279 J Series is a 6" x 8" Jeep LED tail light, that offers a true plug & play installation for Jeep Wrangler & Wrangler Unlimited models. This new Jeep JK LED tail light offers a one-of-a-kind look incorporating a contoured housing, innovative light blade technology and "blacked out" styling. All together, the Model 279 J Series offers off-road lighting both style and function!

#### **Features and Benefits**

- · Off-road lighting designed exclusively for Jeeps
- · Stop, tail, turn and backup functions
- · Unique blacked out styling and contoured housing
- · Innovative light blade technology