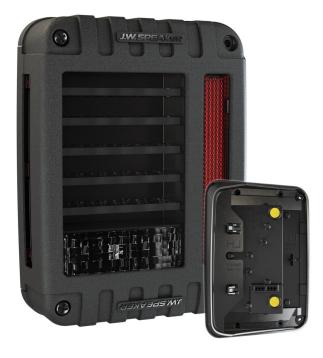

## Description

The Model 279 J Series is a 6" x 8" Jeep LED tail light, that offers a true plug & play installation for Jeep Wrangler & Wrangler Unlimited models. This new Jeep JK LED tail light offers a one-of-a-kind look incorporating a contoured housing, innovative light blade technology and "blacked out" styling. All together, the Model 279 J Series offers off-road lighting both style and function!

#### **Features and Benefits**

- · Off-road lighting designed exclusively for Jeeps
- · Stop, tail, turn and backup functions
- · Unique blacked out styling and contoured housing
- · Innovative light blade technology