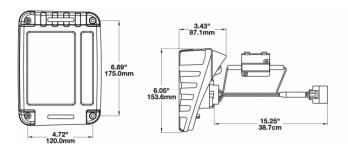

#### **Tech Specs**

| Height              | 210.31 (mm) / 8.28 (in) |
|---------------------|-------------------------|
| Width               | 153.67 (mm) / 6.05 (in) |
| Depth               | 87.12 (mm) / 3.43 (in)  |
| Shape               | Rectangular             |
| Outer Lens Material | Acrylic                 |
| Outer Lens Color    | Black                   |
| Housing Material    | PC                      |
| Housing Color       | Black                   |
| Bezel Color         | Black                   |
|                     |                         |