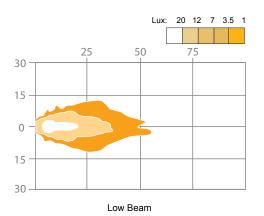

# **Speaker 8415 Evolution**

# 4.5" Round LED Headlights









High Beam



#### APS USA

APS USA 610 Gateway Center Way, Suites J & K San Diego, CA 92102 USA P: 1 619 263 4164 F: 1 619 263 6814 **APS Australia** U48 / 9 Vision Street, Wangara, WA 6065 Australia Phone: 61 (8) 9302 2369 Fax: 61 (8) 6305 0047 APS: Singapore Colombia Chile Perú Brasil

Authorised Importer and Master Distributor



# Description

The Speaker 8415 has been updated to an Evolution Series solution, delivering even better performance with a new, lightweight yet durable platform. Designed for OEMs and aftermarket customers alike, these powerful round LED headlights include a custom version that meets UL standards for industrial use.

## Features and Benefits

- · High performance optics with increased high beam intensity
- · New high-impact, corrosion-resistant Xenoy housi