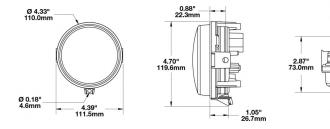

## Tech Specs

| Height                        | 119.63 (mm) / 4.71 (in) |
|-------------------------------|-------------------------|
| Width                         | 111.25 (mm) / 4.38 (in) |
| Depth                         | 72.90 (mm) / 2.87 (in)  |
| Shape                         | Round                   |
| Outer Lens Material           | Polycarbonate           |
| Outer Lens Color              | Clear                   |
| Housing Material              | Xenoy                   |
| Housing Color                 | Black                   |
| Minimum Operating Temperature | -40 (°C) / -40 (°F)     |
| Maximum Operating Temperature | 65 (°C) / 149 (°F)      |
|                               |                         |