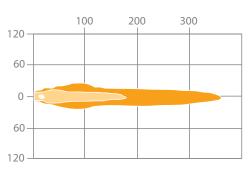

# **Speaker 8415 Evolution**

# 4.5" Round LED Headlights









High Beam



#### APS USA

APS USA 610 Gateway Center Way, Suites J & K San Diego, CA 92102 USA P: 1 619 263 4164 F: 1 619 263 6814 **APS Australia** U48 / 9 Vision Street, Wangara, WA 6065 Australia Phone: 61 (8) 9302 2369 Fax: 61 (8) 6305 0047 APS: Singapore Colombia Chile Perú Brasil

Authorised Importer and Master Distributor



# Description

The Speaker 8415 has been updated to an Evolution Series solution, delivering even better performance with a new, lightweight yet durable platform. Designed for OEMs and aftermarket customers alike, these powerful round LED headlights include a custom version that meets UL standards for industrial use.

## Features and Benefits

- · High performance optics with increased high beam intensity
- · New high-impact, corrosion-resistant Xenoy housing