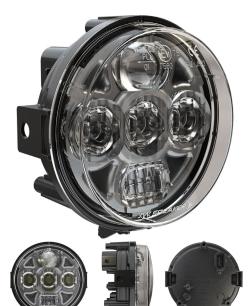

# Description

The Speaker 8415 has been updated to an Evolution Series solution, delivering even better performance with a new, lightweight yet durable platform. Designed for OEMs and aftermarket customers alike, these powerful round LED headlights include a custom version that meets UL standards for industrial use.

## Features and Benefits

- · High performance optics with increased high beam intensity
- · New high-impact, corrosion-resistant Xenoy housing
- Custom version with polycarbonate housing designed for industrial applications needing UL requirements
- Improved thermal management using thermoplastic technology found in the Speaker XD work light series
- · Adjustable or fixed mounting options

## Tech Specs

| Height                        | 119.63 (mm) / 4.71 (in) |
|-------------------------------|-------------------------|
| Width                         | 111.25 (mm) / 4.38 (in) |
| Depth                         | 72.90 (mm) / 2.87 (in)  |
| Shape                         | Round                   |
| Outer Lens Material           | Polycarbonate           |
| Outer Lens Color              | Clear                   |
| Housing Material              | Xenoy                   |
| Housing Color                 | Black                   |
| Minimum Operating Temperature | -40 (°C) / -40 (°F)     |
| Maximum Operating Temperature | 65 (°C) / 149 (°F)      |
|                               |                         |