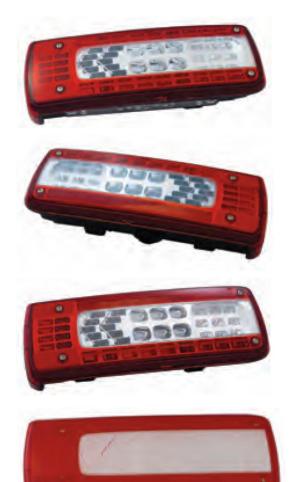

## **Description**

Designed and developed by Vignal Systems, the LC10 LED is 100% LED compact tail lamp fitted on a European heavy truck.

#### **Features and Benefits**

- Application on Volvo FM since 09/2013
- Voltage 24V
- Dimensions: 357 x 130 x 86 mm
- Bolt distance: 160 mm
- Side connector AMP 7 poles
- EMC, ADR & ECE approvals: E2 12164
- Extended LED lifetime
- Electronic circuit protected against over voltages
- Patents & Designs registered

#### **OEM Cross Ref.**

| 159500 VOLVO | Left Lamp with License Plate Lamp |
|--------------|-----------------------------------|
| 159510 VOLVO | Right Lamp with Reverse Alarm     |
| 159520 VOLVO | Left Lamp                         |
| 159530 VOLVO | Right Lamp                        |
| 059500 VOLVO | Left/Right Lens                   |