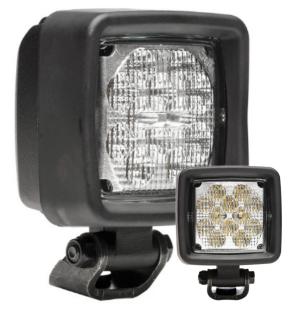

# ABL 500 LED850 500 Series, 850 Lu, 11W work lamp

## Description

The ABL 500 LED850 Gen2 Series 11W Work Lamp is a new multivolt LED work lamp offering a direct substitution for your 12V 55W & 24V 70W Halogen and 35W HID. It is equipped with a patented LED-engine holding high performance LEDs. To secure high output, performance and long life, a patented cooling system is used. ABL 500 LED850 Gen2 meets the demands of the heavy equipment industry.

### **Features and Benefits**

- · Designed to exceed everyday demands in all applications
- · Stringent engineering and testing practices
- · Highest efficiency and durability in the harshest conditions
- 850 effective lumens from only 11W
- · 15Grms @ 24-2000Hz Vibration and 60G Shock rating
- IP68, IP69K rating