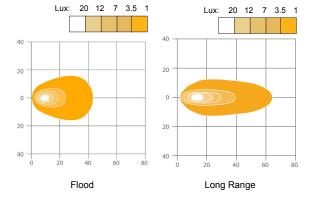

#### Tech Specs

LED850LR-GEN2

| Bulb                          | 12 LED - 850 Lume                         | 12 LED - 850 Lumen                                        |  |
|-------------------------------|-------------------------------------------|-----------------------------------------------------------|--|
| Lifetime                      | 20 000 hours                              | 20 000 hours                                              |  |
| Color Temperature             | 6000°K                                    | 6000°K                                                    |  |
| Light Pattern                 | Flood, Long Range                         | Flood, Long Range                                         |  |
| Consumption                   | 11W                                       | 11W                                                       |  |
| Voltage                       | Multi 12-24V                              | Multi 12-24V                                              |  |
| Intensity                     | 0.46 Amp @ 24VD                           | 0.46 Amp @ 24VDC                                          |  |
| Weight                        | 0.9 Kg                                    | 0.9 Kg                                                    |  |
| Vibration Resistance          | 15 Grms from 24 to                        | 15 Grms from 24 to 2000Hz                                 |  |
| Shock Resistance              | 60 G                                      | 60 G                                                      |  |
| EMC                           | ISO 13 766 - ISO 1                        | ISO 13 766 - ISO 14 982 - ISO 12 895                      |  |
| Load Dump                     | 36V Continuous<br>72V 100ms<br>1800V 50μs | 72V 100ms                                                 |  |
| Polarity                      | Protected against r                       | Protected against reverse voltage                         |  |
| Electronic Thermal Management |                                           | Full output @ +35°C ambiant<br>25% dimmed @ +50°C ambiant |  |
| Water Tightness               | IP68 - IP 69K                             | IP68 - IP 69K                                             |  |
| Operating Temp                | -40°C to +85°C                            | -40°C to +85°C                                            |  |
| Salt Spray                    | ISO 9227                                  | ISO 9227                                                  |  |
| Lens                          | Hardened glass                            | Hardened glass                                            |  |
| Reflector                     | Free form reflector                       | Free form reflector                                       |  |
| Warranty                      | 5 Years                                   |                                                           |  |
| Part No.                      | Beam                                      | Voltage                                                   |  |
| LED850F-GEN2                  | Flood                                     | 12-24V DC multi                                           |  |

Long Range

Authorised Importer and Master Distributor

12-24V DC multi