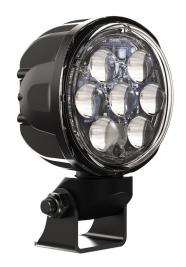

# Speaker 4415

## **Round 3.5" LED Work Light**

Trapezoid

## **Description**

The 4415 by JW Speaker is a compact, powerhouse LED work light! Designed with a lower profile, lighter weight and triple output for a convenient, bright-white work light. This 3.5" round LED light is suitable for a wide range of driving applications including trucks, specialty vehicles and off-road 4WDs.