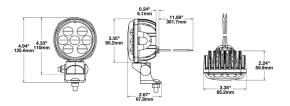

#### **Tech Specs**

| Height              | 110.00 (mm) / 4.33 (in) |
|---------------------|-------------------------|
| Width               | 85.20 (mm) / 3.35 (in)  |
| Depth               | 21.10 (mm) / 0.83 (in)  |
| Shape               | Round                   |
| Outer Lens Material | Polycarbonate           |
| Outer Lens Color    | Clear                   |
| Housing Material    | Die-Cast Aluminum       |
| Housing Color       | Black                   |