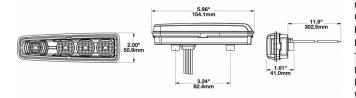

### **Tech Specs**

| Light Source               | LED                                  |
|----------------------------|--------------------------------------|
| eLumens                    | 380                                  |
| rLumens                    | 765                                  |
| Current Draw               | 0.17A @ 24V DC                       |
| Housing                    | Black polycarbonate                  |
| Lens                       | Clear polycarbonate                  |
| Transient Spike Protection | 330V, Peak @ 1 HZ-100 Pulses         |
| Mounting                   | Panel Mount, (x1) M5-1 Mounting Bolt |
| IP Rating                  | IP67                                 |
| Wiring                     | 11" bare leads                       |
| Operating Temperature      | -40°C to +65°C                       |
| Weight                     | 0.32 (lbs) / 0.15 (kgs)              |
| Dimensions (DxWxH)         | 1.61x5.96x2.0" (41x154x50.8mm)       |
|                            |                                      |