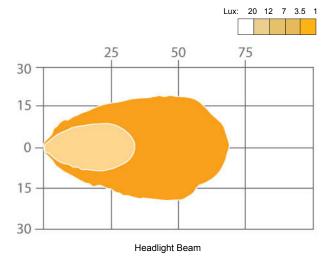

#### **Features and Benefits**

- 12-24V with transient spike protection
- 380 effective lumens (765 raw lumens)
- 6" x 2" material handling headlamp ideal for forklifts
- Signalisation Front Position, Turn (Front), and Turn (Rear)
- Tough polycarbonate clear lens
- Polycarbonate housing is sealed to IP69K