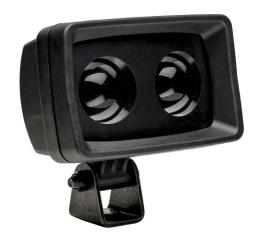

## Description

The QL Blue / Red Arrow LED series work lights are designed to exceed everyday demands in all applications.

#### **Features**

- Specific Blue / Red Arrow version
- · Ensures a visible sharp-edged warning signal on the floor
- For an increased safety environment.