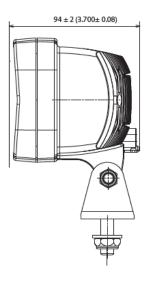

### **Tech Specs**

| Bulb                  | LED Blue - LED Red Optional         |
|-----------------------|-------------------------------------|
| Lifetime              | 20,000 hours                        |
| Light Pattern         | Sharp-edged Spot                    |
| Consumption           | 7W                                  |
| Voltage               | Multi 12-100V                       |
| Intensity             | 0.3A @ 24V                          |
| Weight                | 0.8kg                               |
| Vibration resistance  | 5 Grms from 24Hz to 2000Hz          |
|                       | 125V Continuous                     |
| Load Dump             | 200V 100 ms                         |
|                       | 1800V 50 μs                         |
| Polarity              | Protected against reversed polarity |
| Water Tightness       | IP68/69K                            |
| Operating Temperature | -40°C to +85°C                      |
| Mounting Options      | Pedestal, Suspended or Side Mount   |
| Salt Spray            | ISO 9227                            |
| Lens                  | PC lens                             |
| Warranty              | 20,000 operating hours or 5 years   |
|                       |                                     |