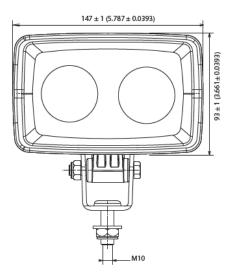

### **Tech Specs**

| Bulb                  | LED Blue - LED Red Optional         |
|-----------------------|-------------------------------------|
| Lifetime              | 20,000 hours                        |
| Light Pattern         | Sharp-edged Spot                    |
| Consumption           | 7W                                  |
| Voltage               | Multi 12-100V                       |
| Intensity             | 0.3A @ 24V                          |
| Weight                | 0.8kg                               |
| Vibration resistance  | 5 Grms from 24Hz to 2000Hz          |
|                       | 125V Continuous                     |
| Load Dump             | 200V 100 ms                         |
|                       | 1800V 50 μs                         |
| Polarity              | Protected against reversed polarity |
| Water Tightness       | IP68/69K                            |
| Operating Temperature | -40°C to +85°C                      |
| Mounting Options      | Pedestal, Suspended or Side Mount   |
| Salt Spray            | ISO 9227                            |
| Lens                  | PC lens                             |
| Warranty              | 20,000 operating hours or 5 years   |
|                       |                                     |