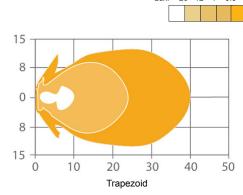

### **Tech Specs**

| -                             |                                                                |
|-------------------------------|----------------------------------------------------------------|
| Input Voltage                 | 12V DC                                                         |
| Operating Voltage             | 9-16V DC                                                       |
| Current Draw                  | 1.2A @ 12V DC                                                  |
| rLumens                       | 1,242Lu                                                        |
| eLumens                       | 460Lu                                                          |
| Beam Patterns                 | Trapezoid                                                      |
| Minimum Operating Temperature | -40 °C / -40 °F                                                |
| Maximum Operating Temperature | 65 °C / 149 °F                                                 |
| Housing Material              | Nylon 66                                                       |
| Outer Lens Material           | Polycarbonate                                                  |
| Outer Lens Color              | Clear                                                          |
| Weight                        | 0.33 lbs / 0.15 kgs                                            |
| Compliance Standards          | Buy America Standards<br>Eco Friendly<br>IEC IP67<br>IEC IP69K |
|                               |                                                                |

 Part No.
 Description

 785-T
 12V LED Work Light with Trapezoid Beam Pattern

 785-T-KIT
 12V LED Work Light with Trapezoid Beam Pattern – 2 Light Kit

 Lux:
 20
 12
 7
 3.5
 1

Authorised Importer and Master Distributor