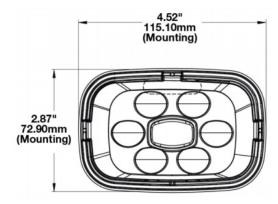

### **Tech Specs**

| -                             |                                                                |
|-------------------------------|----------------------------------------------------------------|
| Input Voltage                 | 12V DC                                                         |
| Operating Voltage             | 9-16V DC                                                       |
| Current Draw                  | 1.2A @ 12V DC                                                  |
| rLumens                       | 1,242Lu                                                        |
| eLumens                       | 460Lu                                                          |
| Beam Patterns                 | Trapezoid                                                      |
| Minimum Operating Temperature | -40 °C / -40 °F                                                |
| Maximum Operating Temperature | 65 °C / 149 °F                                                 |
| Housing Material              | Nylon 66                                                       |
| Outer Lens Material           | Polycarbonate                                                  |
| Outer Lens Color              | Clear                                                          |
| Weight                        | 0.33 lbs / 0.15 kgs                                            |
| Compliance Standards          | Buy America Standards<br>Eco Friendly<br>IEC IP67<br>IEC IP69K |
|                               |                                                                |