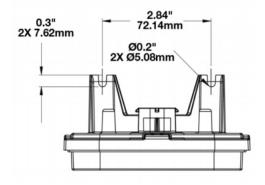

### **Tech Specs**

| -                             |                                                                |
|-------------------------------|----------------------------------------------------------------|
| Input Voltage                 | 12V DC                                                         |
| Operating Voltage             | 9-16V DC                                                       |
| Current Draw                  | 1.2A @ 12V DC                                                  |
| rLumens                       | 1,242Lu                                                        |
| eLumens                       | 460Lu                                                          |
| Beam Patterns                 | Trapezoid                                                      |
| Minimum Operating Temperature | -40 °C / -40 °F                                                |
| Maximum Operating Temperature | 65 °C / 149 °F                                                 |
| Housing Material              | Nylon 66                                                       |
| Outer Lens Material           | Polycarbonate                                                  |
| Outer Lens Color              | Clear                                                          |
| Weight                        | 0.33 lbs / 0.15 kgs                                            |
| Compliance Standards          | Buy America Standards<br>Eco Friendly<br>IEC IP67<br>IEC IP69K |
|                               |                                                                |