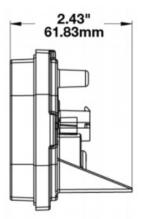

### **Tech Specs**

| -                             |                                                                |
|-------------------------------|----------------------------------------------------------------|
| Input Voltage                 | 12V DC                                                         |
| Operating Voltage             | 9-16V DC                                                       |
| Current Draw                  | 1.2A @ 12V DC                                                  |
| rLumens                       | 1,242Lu                                                        |
| eLumens                       | 460Lu                                                          |
| Beam Patterns                 | Trapezoid                                                      |
| Minimum Operating Temperature | -40 °C / -40 °F                                                |
| Maximum Operating Temperature | 65 °C / 149 °F                                                 |
| Housing Material              | Nylon 66                                                       |
| Outer Lens Material           | Polycarbonate                                                  |
| Outer Lens Color              | Clear                                                          |
| Weight                        | 0.33 lbs / 0.15 kgs                                            |
| Compliance Standards          | Buy America Standards<br>Eco Friendly<br>IEC IP67<br>IEC IP69K |
|                               |                                                                |