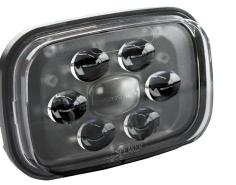

## Description

The Model 785 work light offers dark work-sites better visibility while using less power. This fixture is designed for CASE skid steers and more and to retrofit to the lighting shroud/hole on the CASE skid steers.

## **Features and Benefits**

- Better visibility Brighter, whiter output using less power
- · Focused light Lens optics place light where it's needed
- · Reduced fatigue from daylight color and decreased eyestrain
- · Rugged LEDs withstand vibration and abuse
- · Higher productivity No more downtime due to burned-out bulbs!
- Increased safety at dark worksites