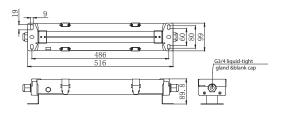

### **Tech Specs**

| Operating Voltage   | AC100V-AC240V/DC24V-DC48V/AC36V (can be customized) |  |  |  |
|---------------------|-----------------------------------------------------|--|--|--|
| Power Consumption   | 12W                                                 |  |  |  |
| CCT                 | 5500K-6000K                                         |  |  |  |
| LED Efficacy        | 100lm/w                                             |  |  |  |
| Frequency           | 50Hz ~ 60Hz                                         |  |  |  |
| Lifetime            | ≥50,000hrs                                          |  |  |  |
| CRI                 | Ra>72                                               |  |  |  |
| Beam Angle          | >120°                                               |  |  |  |
| Working Temperature | -40°C ~ +50°C                                       |  |  |  |
| IP Class            | IP65                                                |  |  |  |
| Material            | Lens: tempered glass, Base: aluminum                |  |  |  |
| Humidity            | 10% - 95% (no coagulation)                          |  |  |  |
| Storage Temperature | -40°C ~ +70°C                                       |  |  |  |
| Weight              | 2.5kg                                               |  |  |  |
| J                   | v                                                   |  |  |  |

| Part No. | Beam Angle | eLumens | Voltage                                               | Watts  |
|----------|------------|---------|-------------------------------------------------------|--------|
| LW460    | >120°      | 1200 Lu | 100-240V AC, 24-48V DC, 36V AC<br>(can be customized) | 12W/8W |