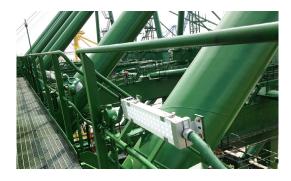

## **Description**

This Nanhua LED walkway light is specially designed for the cabin rooms and walkways of large-scale port cranes (RTG, RMG, QC, STS), interior luminaires of wind turbines (nacelle, tower and hub) and the passages of marine vessels.

## **Applications**

Walkways, corridors, platforms