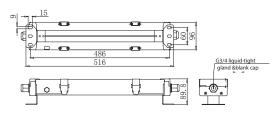

### **Tech Specs**

| Operating Voltage   | AC100V-AC240V/DC24V-DC48V/AC36V (can be customized) |  |  |  |
|---------------------|-----------------------------------------------------|--|--|--|
| Power Consumption   | 12W                                                 |  |  |  |
| CCT                 | 5500K-6000K                                         |  |  |  |
| LED Efficacy        | 100lm/w                                             |  |  |  |
| Frequency           | 50Hz ~ 60Hz                                         |  |  |  |
| Lifetime            | ≥50,000hrs                                          |  |  |  |
| CRI                 | Ra>72                                               |  |  |  |
| Beam Angle          | >120°                                               |  |  |  |
| Working Temperature | -40°C ~ +50°C                                       |  |  |  |
| IP Class            | IP65                                                |  |  |  |
| Material            | Lens: tempered glass, Base: aluminum                |  |  |  |
| Humidity            | 10% - 95% (no coagulation)                          |  |  |  |
| Storage Temperature | -40°C ~ +70°C                                       |  |  |  |
| Weight              | 2.5kg                                               |  |  |  |
| J                   | v                                                   |  |  |  |

| Part No. | Beam Angle | eLumens | Voltage                                               | Watts  |
|----------|------------|---------|-------------------------------------------------------|--------|
| LW460    | >120°      | 1200 Lu | 100-240V AC, 24-48V DC, 36V AC<br>(can be customized) | 12W/8W |