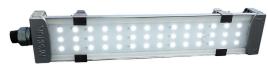

# **LW460 Series LED Walkway Light**

## **Description**

This Nanhua LED walkway light is specially designed for the cabin rooms and walkways of large-scale port cranes (RTG, RMG, QC, STS), interior luminaires of wind turbines (nacelle, tower and hub) and the passages of marine vessels.

#### **Features**

- · Employs a 5mm tempered glass diffuser to protect it from ageing and fading
- · Has a frosted finish that prevents glaring
- Has a lifetime of up to 50,000 hours with superb energy reduction
- · Comes with a long term operational stability, free of maintenance
- · Its compact and adjustable mounting bracket makes it convenient for field installation
- · The air valve is designed to protect the electronic components from being overheated and is guaranteed for longevity.