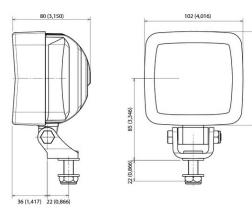

#### **Tech Specs**

| Bulb                  | 12 LEDs                           |  |
|-----------------------|-----------------------------------|--|
| rLumens               | 1470Lu                            |  |
| Color Temperature     | 6000K                             |  |
| Light Pattern         | Flood, Long Range                 |  |
| Consumption           | 6W                                |  |
| Voltage               | 12-24V multi                      |  |
| Intensity             | 0.25A @ 24V                       |  |
| Polarity              | Protected against reverse voltage |  |
| Water Tightness       | IP68 - IP69K                      |  |
| Operating Temperature | -40°C to +60°C                    |  |
| Salt Spray            | ISO 9227                          |  |
| Housing               | Plastic / aluminium               |  |
| Lens                  | Hardened glass                    |  |
| Reflector             | Free form reflector               |  |
| Warranty              | 5 years                           |  |
|                       |                                   |  |