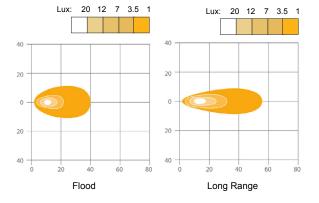

#### **Tech Specs**

| Bulb                  | 12 LEDs                           |  |
|-----------------------|-----------------------------------|--|
| rLumens               | 1470Lu                            |  |
| Color Temperature     | 6000K                             |  |
| Light Pattern         | Flood, Long Range                 |  |
| Consumption           | 6W                                |  |
| Voltage               | 12-24V multi                      |  |
| Intensity             | 0.25A @ 24V                       |  |
| Polarity              | Protected against reverse voltage |  |
| Water Tightness       | IP68 - IP69K                      |  |
| Operating Temperature | -40°C to +60°C                    |  |
| Salt Spray            | ISO 9227                          |  |
| Housing               | Plastic / aluminium               |  |
| Lens                  | Hardened glass                    |  |
| Reflector             | Free form reflector               |  |
| Warranty              | 5 years                           |  |
|                       |                                   |  |

| Part No. | Beam       | Voltage         |
|----------|------------|-----------------|
| SL850F   | Flood      | 12-24V DC multi |
| SL850LR  | Long Range | 12-24V DC multi |

Authorised Importer and Master Distributor