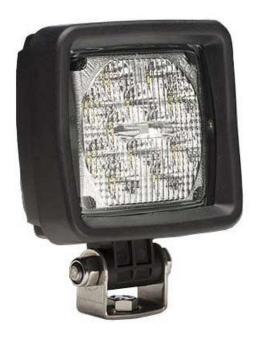

## Description

The ABL 500 LED series work lights are designed to exceed everyday demands in all applications. Through this service light version, ABL provides an attractive LED product for close range lighting needs. ABL 500 LED SL offers a very low consumption solution where high reliability and cost efficiency is required.

### **Features and Benefits**

- · Designed to exceed everyday demands in all applications
- · Stringent engineering and testing practices
- · Highest efficiency and durability in the harshest conditions
- · 850 effective lumens from only 11W
- · 15Grms @ 24-2000Hz Vibration and 60G Shock rating
- · IP68, IP69K rating

#### **Applications**

Construction, mining, support vehicles, material handling, agriculture, forestry