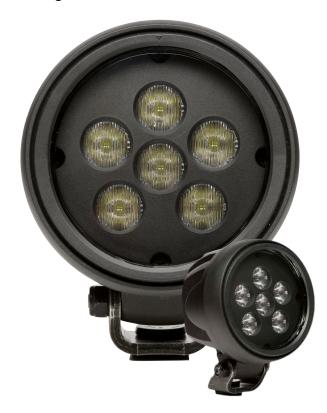

# ABL 700 LED3000 Series

## **Work Light**

### **Description**

The ABL 700 LED series work lights are designed to exceed everyday demands in all applications. Through stringent engineering and testing practices, we ensure the highest efficiency and durability in even the harshest operating conditions.

#### **Tech Specs**

| Bulb                          | 6 LED - 3000 Lumen                                      |
|-------------------------------|---------------------------------------------------------|
| Lumens (effective)            | 3000 lm                                                 |
| Colour Temperature            | 6000K                                                   |
| Light Pattern                 | Flood, Long Range                                       |
| Consumption                   | 36W                                                     |
| Voltage                       | Multi 12-100V DC                                        |
| Intensity                     | 1,5A @ 24V DC                                           |
| Polarity                      | Protected against reverse voltage                       |
| Weight                        | 0.9kg                                                   |
| Vibration Resistance          | 15 Grms from 24 - 2000Hz                                |
| Shock Resistance              | 60G                                                     |
| Water Tightness               | IP 68 - 69K                                             |
| EMC                           | ISO 13766, ISO 14982, ISO 12895                         |
| Load Dump                     | 130V continuous, 200V 100ms, 1800V 50us                 |
| Electronic Thermal Management | Full output @ +35°C ambient, 20% dimmed @ +50°C ambient |
| Operating Temperature         | -40°C to +85°C                                          |
| Salt Spray                    | ISO 9227                                                |
| Lens                          | Hardened glass                                          |
| Reflector                     | Multi lens system                                       |
| Warranty                      | 5 Years                                                 |