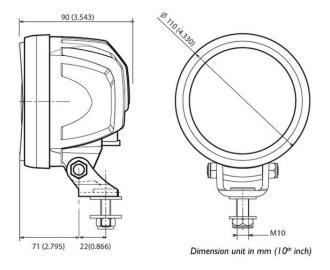

#### **Tech Specs**

| Bulb                          | 6 LED - 3000 Lumen                                      |
|-------------------------------|---------------------------------------------------------|
| Lumens (effective)            | 3000 lm                                                 |
| Colour Temperature            | 6000K                                                   |
| Light Pattern                 | Flood, Long Range                                       |
| Consumption                   | 36W                                                     |
| Voltage                       | Multi 12-100V DC                                        |
| Intensity                     | 1,5A @ 24V DC                                           |
| Polarity                      | Protected against reverse voltage                       |
| Weight                        | 0.9kg                                                   |
| Vibration Resistance          | 15 Grms from 24 - 2000Hz                                |
| Shock Resistance              | 60G                                                     |
| Water Tightness               | IP 68 - 69K                                             |
| EMC                           | ISO 13766, ISO 14982, ISO 12895                         |
| Load Dump                     | 130V continuous, 200V 100ms, 1800V 50us                 |
| Electronic Thermal Management | Full output @ +35°C ambient, 20% dimmed @ +50°C ambient |
| Operating Temperature         | -40°C to +85°C                                          |
| Salt Spray                    | ISO 9227                                                |
| Lens                          | Hardened glass                                          |
| Reflector                     | Multi lens system                                       |
| Warranty                      | 5 Years                                                 |