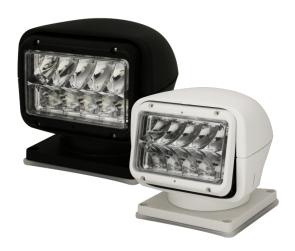

## Description

ECCO's EW3010 Series Remote Spotlights are multifunctional, motorized searchlights featuring a 12-24 VDC operation. Both spotlights can be installed wirelessly and are protected by a polycarbonate lens and the housings are available in black or white. The EW3010/3011 offers full 360o continuous rotation, a 135-degree tilt range and features an optional hardwired in-dash joystick controller. The spotlight also has a home setting that automatically returns the light to its original position upon powering off the device. ASA resin housing makes the EW3010/3011 corrosion, UV and impact resistant and also feature patent pending reflective optics.

#### **Features and Benefits**

- Ten 5-watt LEDs
- Permanent or magnet mount available
- "Return to Home" setting will automatically return light to original position when powered off
- Aluminum heatsink lighthead
- Polycarbonate housing