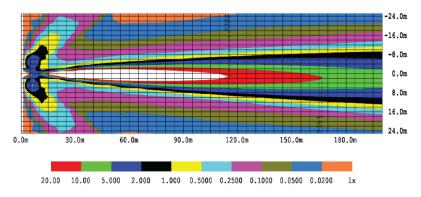

#### **Tech Specs**

| Voltage       | 12-24V DC           |
|---------------|---------------------|
| Amps          | 2.8A                |
| Beam          | Spot                |
| Beam Distance | 3,925 ft            |
| Candela       | 350000              |
| Tilt Range    | 135°                |
| Lumens        | 2250Lu              |
| Color         | Black or White      |
| Mount         | Permanent or Magnet |
| Approval      | CE, IP68            |
| Warranty      | 5 Years             |