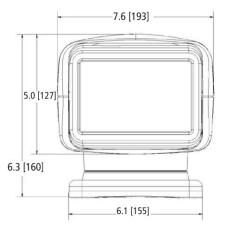

## Description

ECCO's EW3010 Series Remote Spotlights are multifunctional, motorized searchlights featuring a 12-24 VDC operation. Both spotlights can be installed wirelessly and are protected by a polycarbonate lens and the housings are available in black or white. The EW3010/3011 offers full 360o continuous rotation, a 135-degree tilt range and features an optional hardwired in-dash joystick controller. The spotlight also has a home setting that automatically returns the light to its original position upon powering off the device. ASA resin housing makes the EW3010/3011 corrosion, UV and impact resistant and also feature patent pending reflective optics.