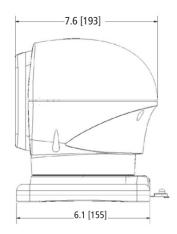

## Description

ECCO's EW3010 Series Remote Spotlights are multifunctional, motorized searchlights featuring a 12-24 VDC operation. Both spotlights can be installed wirelessly and are protected by a polycarbonate lens and the housings are available in black or white. The EW3010/3011 offers full 360o continuous rotation, a 135-degree tilt range and features an optional hardwired in-dash joystick controller. The spotlight also has a home setting that automatically returns the light to its original position upon powering off the device. ASA resin housing makes the EW3010/3011 corrosion, UV and impact resistant and also feature patent pending reflective optics.