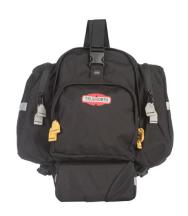

### Description

Designed by Hotshots, our mid-sized fire pack has the capacity to carry extra gear for those long days in the field. Cal Fire approved and NFPA 1977 Certified. Features fusee pockets, a fire shelter or SAR case with huge side pockets for water or accessories and a hydration reservoir pocket. Approved for use by the Cal Fire Personal Protective Equipment (PPE) Working Group and NFPA 1977 Certified. Now offers superior ergonomic support harness for comfort and true MOLLE system compatibility on the hip belt that conforms to the 1" MOLLE webbing standard.

#### **Features and Benefits**

- · New hip belt and harness offer superior ergonomic comfort
- Waist belt upgraded to true MOLLE system
- · Compatible with all MOLLE accessories and fire shelter
- SCS<sup>™</sup> patented load-trapping suspension
- 100oz (3L) Hydration pocket (reservoir not included)
- · Removable new generation fire shelter case (fits standard & large shelter)
- · Zippered side pockets each hold two 1L Bottles
- · 12 Fusee carrying capacity
- · Interior mesh organizer pockets
- · No swing fire shelter case
- · Interchangeable SAR Case Available

| Part No. | Description |
|----------|-------------|
|----------|-------------|

TNG-SPF3213 True North Spitfire Pack: Red, Standard TNG-SPF3210 True North Spitfire Pack: Black, Standard

National Fire Protection Association
The authority on fire, electrical, and building safety