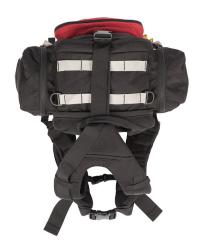

#### **Features and Benefits**

- · New hip belt and harness offer superior ergonomic comfort
- Waist belt upgraded to true MOLLE system
- · Compatible with all MOLLE accessories and fire shelter
- SCS<sup>™</sup> patented load-trapping suspension
- 100oz (3L) Hydration pocket (reservoir not included)
- · Removable new generation fire shelter case (fits standard & large shelter)
- · Zippered side pockets each hold two 1L Bottles
- · 12 Fusee carrying capacity
- · Interior mesh organizer pockets
- · No swing fire shelter case
- · Interchangeable SAR Case Available