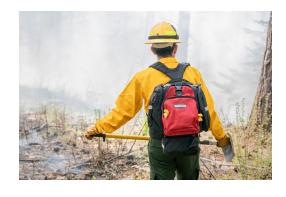

### Description

Designed by Hotshots, our mid-sized fire pack has the capacity to carry extra gear for those long days in the field. Cal Fire approved and NFPA 1977 Certified. Features fusee pockets, a fire shelter or SAR case with huge side pockets for water or accessories and a hydration reservoir pocket. Approved for use by the Cal Fire Personal Protective Equipment (PPE) Working Group and NFPA 1977 Certified. Now offers superior ergonomic support harness for comfort and true MOLLE system compatibility on the hip belt that conforms to the 1" MOLLE webbing standard.

#### **Features and Benefits**

- · New hip belt and harness offer superior ergonomic comfort
- Waist belt upgraded to true MOLLE system
- · Compatible with all MOLLE accessories and fire shelter
- SCS<sup>™</sup> patented load-trapping suspension
- 100oz (3L) Hydration pocket (reservoir not included)
- · Removable new generation fire shelter case (fits standard & large shelter)
- · Zippered side pockets each hold two 1L Bottles
- · 12 Fusee carrying capacity
- · Interior mesh organizer pockets
- · No swing fire shelter case
- · Interchangeable SAR Case Available