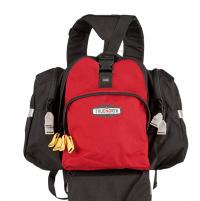

### Description

Designed by Hotshots, our mid-sized fire pack has the capacity to carry extra gear for those long days in the field. Cal Fire approved and NFPA 1977 Certified. Features fusee pockets, a fire shelter or SAR case with huge side pockets for water or accessories and a hydration reservoir pocket. Approved for use by the Cal Fire Personal Protective Equipment (PPE) Working Group and NFPA 1977 Certified. Now offers superior ergonomic support harness for comfort and true MOLLE system compatibility on the hip belt that conforms to the 1" MOLLE webbing standard.

#### **Features and Benefits**

- · New hip belt and harness offer superior ergonomic comfort
- Waist belt upgraded to true MOLLE system
- · Compatible with all MOLLE accessories and fire shelter
- SCS<sup>™</sup> patented load-trapping suspension
- 100oz (3L) Hydration pocket (reservoir not included)
- · Removable new generation fire shelter case (fits standard & large shelter)
- · Zippered side pockets each hold two 1L Bottles
- · 12 Fusee carrying capacity
- · Interior mesh organizer pockets
- · No swing fire shelter case
- · Interchangeable SAR Case Available

| Part No. | Description |
|----------|-------------|
|----------|-------------|

TNG-SPF3213 True North Spitfire Pack: Red, Standard TNG-SPF3210 True North Spitfire Pack: Black, Standard

National Fire Protection Association
The authority on fire, electrical, and building safety