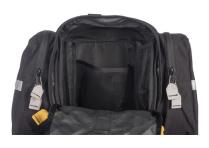

#### **Features and Benefits**

- · New hip belt and harness offer superior ergonomic comfort
- Waist belt upgraded to true MOLLE system
- · Compatible with all MOLLE accessories and fire shelter
- SCS<sup>™</sup> patented load-trapping suspension
- 100oz (3L) Hydration pocket (reservoir not included)
- · Removable new generation fire shelter case (fits standard & large shelter)
- · Zippered side pockets each hold two 1L Bottles
- · 12 Fusee carrying capacity
- · Interior mesh organizer pockets
- · No swing fire shelter case
- · Interchangeable SAR Case Available