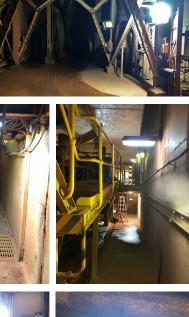

# **Case Study: Truck Dump Apron Feeder**

APS Lighting & Safety were approached to help provide an effective lighting solution for a truck dump apron feeder, which had an area 25m long by 15m wide in a U-shape around the feeder itself.

Originally illuminated by a mish-mash of lighting fixtures of varying wattages (i.e. 80W, 250W, and 400W) and technologies (i.e. Metal Halide, Sodium, etc), there were 14 fixtures mounted along the outer walls with several of these inoperable. For those that were working, the lighting levels were below the standard recommendations for this type of application. Some noticeable issues included: inadequate light readings of 21.23 Lux at the entrance where 2 of the 4 large Metal Halide fixtures were in operation, and poor lighting output along the back wall, which were significantly lower at only 3.59 Lux.