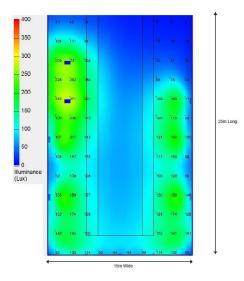

# **Case Study: Truck Dump Apron Feeder**

APS Lighting & Safety were approached to help provide an effective lighting solution for a truck dump apron feeder, which had an area 25m long by 15m wide in a U-shape around the feeder itself.

The aim was to provide sufficient lighting along the feeder walkway area with a minimum level of 25 Lux. With the proposed 50W and 10W LED Junction Box light fixtures, APS had achieved a minimum level of 34.25 Lux at the rear of the feeder and 123.82 Lux along both sides. A huge success for our customer!!