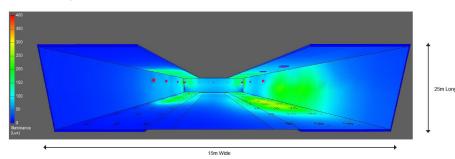

# **Case Study: Truck Dump Apron Feeder**

APS Lighting & Safety were approached to help provide an effective lighting solution for a truck dump apron feeder, which had an area 25m long by 15m wide in a U-shape around the feeder itself.

Originally illuminated by a mish-mash of lighting fixtures of varying wattages (i.e. 80W, 250W, and 400W) and technologies (i.e. Metal Halide, Sodium, etc), there were 14 fixtures mounted along the outer walls with several of these inoperable. For those that were working, the lighting levels were below the standard recommendations for this type of application. Some noticeable issues included: inadequate light readings of 21.23 Lux at the entrance where 2 of the 4 large Metal Halide fixtures were in operation, and poor lighting output along the back wall, which were significantly lower at only 3.59 Lux.

The aim was to provide sufficient lighting along the feeder walkway area with a minimum level of 25 Lux. With the proposed 50W and 10W LED Junction Box light fixtures, APS had achieved a minimum level of 34.25 Lux at the rear of the feeder and 123.82 Lux along both sides. A huge success for our customer!!