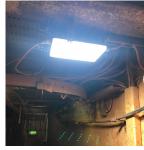

APS proposed a more eco-friendly lighting solution with reduced maintenance costs by replacing all existing fixtures with low-power LED light fixtures. This included 50W LED Junction Box light fixtures for both sides of the apron feeder via roof and wall mounts, and 10W LED Junction Box light fixtures to the back wall.

#### Vision X 50W Junction Box Light

The 50W Junction Box Light fixture by Vision X is ideal for a range of applications on site and comes in a 90 degree wide flood or 180 degree ultra-wide flood beam pattern. Fitted with advanced electronic technology like Pulse Width Modulation, Electronic Thermal Management, and a Redundant Circuit Design for added workplace safety, this general area lighting fixture is a dependable and effective LED solution.