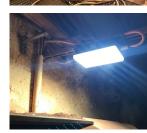

APS proposed a more eco-friendly lighting solution with reduced maintenance costs by replacing all existing fixtures with low-power LED light fixtures. This included 50W LED Junction Box light fixtures for both sides of the apron feeder via roof and wall mounts, and 10W LED Junction Box light fixtures to the back wall.

### Vision X 10W Junction Box Light

The 10W Junction Box Light fixture by Vision X is ideal for a range of applications on site and features a 180 degree ultra flood beam pattern. Fitted with advanced electronic technology like Pulse Width Modulation, Electronic Thermal Management, and a Redundant Circuit Design for added workplace safety, this junction box light is a dependable and effective LED solution.