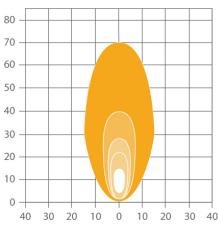

#### Part No. RT1500F **RT1500LR** RT1500FA

Description Flood, 1500 Lu, 12-24V DC, 0.85A @ 24V DC, 20W Long Range, 1500 Lu, 12-24V DC, 0.85A @ 24V DC, 20W Asymmetrical Flood, 1500 Lu, 12-24V DC, 0.85A @ 24V DC, 20W

Long Range

Authorised Importer and Master Distributor