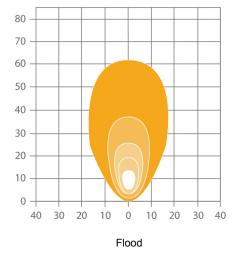

# **ABL RT 1500 LED Compact Work Light**

20 12 7 3.5 1

Lux:

| Voltage                | 12-24V DC                                        |
|------------------------|--------------------------------------------------|
| Tech                   | LED                                              |
| Wattage                | 20W                                              |
| Current                | 0.85A @ 24V DC                                   |
| Lumens                 | 1500 Lu                                          |
| Operating Temperature  | -40°C to +85°C                                   |
| Beam Pattern           | Flood, Long Range or Asymmetrical Flood          |
| Connector              | AMP 2 pin, DT 2 pin                              |
| Mounting               | Pedestal, suspended                              |
| Lens Material          | Hardened glass, Plastics                         |
| Dimensions (DxWxH)     | 3.03x3.58x5.07" inches (77x91x129mm)             |
| Load Dump / Surge Dump | Surge: 36V continuous / ISO 7637-2 Pulse 5a      |
| Weight                 | 1.2 lbs (0.55kg)                                 |
| IP Rating              | IP68 / 69K                                       |
| Polarity               | Protected against reverse voltage                |
| Salt Spray Test        | ISO 9227                                         |
| Vibration Resistance   | 15 Grms @ 24-2000Hz                              |
| Shock Resistance       | 60G                                              |
| EMC                    | ISO 13766, ISO 14982, ISO 12985, CISPR25 Class 5 |
| Warranty               | 4 Years                                          |

#### Part No. RT1500F **RT1500LR** RT1500FA

Description Flood, 1500 Lu, 12-24V DC, 0.85A @ 24V DC, 20W Long Range, 1500 Lu, 12-24V DC, 0.85A @ 24V DC, 20W Asymmetrical Flood, 1500 Lu, 12-24V DC, 0.85A @ 24V DC, 20W