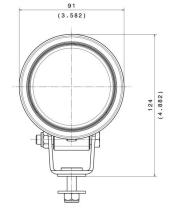

# **ABL RT 1500 LED Compact Work Light**

20 12 7 3.5 1

Lux:

| Voltage                | 12-24V DC                                        |
|------------------------|--------------------------------------------------|
| Tech                   | LED                                              |
| Wattage                | 20W                                              |
| Current                | 0.85A @ 24V DC                                   |
| Lumens                 | 1500 Lu                                          |
| Operating Temperature  | -40°C to +85°C                                   |
| Beam Pattern           | Flood, Long Range or Asymmetrical Flood          |
| Connector              | AMP 2 pin, DT 2 pin                              |
| Mounting               | Pedestal, suspended                              |
| Lens Material          | Hardened glass, Plastics                         |
| Dimensions (DxWxH)     | 3.03x3.58x5.07" inches (77x91x129mm)             |
| Load Dump / Surge Dump | Surge: 36V continuous / ISO 7637-2 Pulse 5a      |
| Weight                 | 1.2 lbs (0.55kg)                                 |
| IP Rating              | IP68 / 69K                                       |
| Polarity               | Protected against reverse voltage                |
| Salt Spray Test        | ISO 9227                                         |
| Vibration Resistance   | 15 Grms @ 24-2000Hz                              |
| Shock Resistance       | 60G                                              |
| EMC                    | ISO 13766, ISO 14982, ISO 12985, CISPR25 Class 5 |
| Warranty               | 4 Years                                          |

### **Tech Specs**

| Voltage                | 12-24V DC                                        |
|------------------------|--------------------------------------------------|
| Tech                   | LED                                              |
| Nattage                | 20W                                              |
| Current                | 0.85A @ 24V DC                                   |
| _umens                 | 1500 Lu                                          |
| Operating Temperature  | -40°C to +85°C                                   |
| Beam Pattern           | Flood, Long Range or Asymmetrical Flood          |
| Connector              | AMP 2 pin, DT 2 pin                              |
| Mounting               | Pedestal, suspended                              |
| _ens Material          | Hardened glass, Plastics                         |
| Dimensions (DxWxH)     | 3.03x3.58x5.07" inches (77x91x129mm)             |
| _oad Dump / Surge Dump | Surge: 36V continuous / ISO 7637-2 Pulse 5a      |
| Weight                 | 1.2 lbs (0.55kg)                                 |
| P Rating               | IP68 / 69K                                       |
| Polarity               | Protected against reverse voltage                |
| Salt Spray Test        | ISO 9227                                         |
| /ibration Resistance   | 15 Grms @ 24-2000Hz                              |
| Shock Resistance       | 60G                                              |
| EMC                    | ISO 13766, ISO 14982, ISO 12985, CISPR25 Class 5 |
| Warranty               | 4 Years                                          |