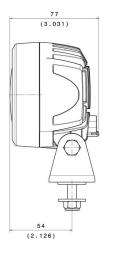

# **ABL RT 1500 LED Compact Work Light**

20 12 7 3.5 1

Lux:

| Voltage                | 12-24V DC                                        |
|------------------------|--------------------------------------------------|
| Tech                   | LED                                              |
| Wattage                | 20W                                              |
| Current                | 0.85A @ 24V DC                                   |
| Lumens                 | 1500 Lu                                          |
| Operating Temperature  | -40°C to +85°C                                   |
| Beam Pattern           | Flood, Long Range or Asymmetrical Flood          |
| Connector              | AMP 2 pin, DT 2 pin                              |
| Mounting               | Pedestal, suspended                              |
| Lens Material          | Hardened glass, Plastics                         |
| Dimensions (DxWxH)     | 3.03x3.58x5.07" inches (77x91x129mm)             |
| Load Dump / Surge Dump | Surge: 36V continuous / ISO 7637-2 Pulse 5a      |
| Weight                 | 1.2 lbs (0.55kg)                                 |
| IP Rating              | IP68 / 69K                                       |
| Polarity               | Protected against reverse voltage                |
| Salt Spray Test        | ISO 9227                                         |
| Vibration Resistance   | 15 Grms @ 24-2000Hz                              |
| Shock Resistance       | 60G                                              |
| EMC                    | ISO 13766, ISO 14982, ISO 12985, CISPR25 Class 5 |
| Warranty               | 4 Years                                          |

### **Tech Specs**

| Voltage                | 12-24V DC                                        |
|------------------------|--------------------------------------------------|
| Tech                   | LED                                              |
| Nattage                | 20W                                              |
| Current                | 0.85A @ 24V DC                                   |
| _umens                 | 1500 Lu                                          |
| Operating Temperature  | -40°C to +85°C                                   |
| Beam Pattern           | Flood, Long Range or Asymmetrical Flood          |
| Connector              | AMP 2 pin, DT 2 pin                              |
| Mounting               | Pedestal, suspended                              |
| _ens Material          | Hardened glass, Plastics                         |
| Dimensions (DxWxH)     | 3.03x3.58x5.07" inches (77x91x129mm)             |
| _oad Dump / Surge Dump | Surge: 36V continuous / ISO 7637-2 Pulse 5a      |
| Weight                 | 1.2 lbs (0.55kg)                                 |
| P Rating               | IP68 / 69K                                       |
| Polarity               | Protected against reverse voltage                |
| Salt Spray Test        | ISO 9227                                         |
| /ibration Resistance   | 15 Grms @ 24-2000Hz                              |
| Shock Resistance       | 60G                                              |
| EMC                    | ISO 13766, ISO 14982, ISO 12985, CISPR25 Class 5 |
| Warranty               | 4 Years                                          |