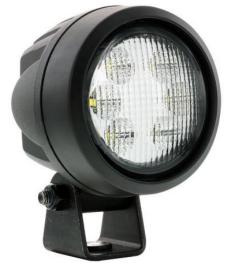

## Description

The ABL RT 1500 LED is a compact LED-powered work lamp. This 20W version features 6 LED bulbs and pumps out an impressive 1500 lumens. This lamp exceeds everyday demands in all applications from handling equipment to heavy vehicles.

### Application

Heavy equipment, mining, construction, road and utility equipment, forestry, agriculture