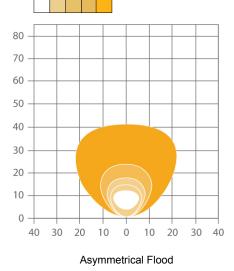

#### Part No. RT1500F **RT1500LR** RT1500FA

Description Flood, 1500 Lu, 12-24V DC, 0.85A @ 24V DC, 20W Long Range, 1500 Lu, 12-24V DC, 0.85A @ 24V DC, 20W Asymmetrical Flood, 1500 Lu, 12-24V DC, 0.85A @ 24V DC, 20W

Long Range

Authorised Importer and Master Distributor