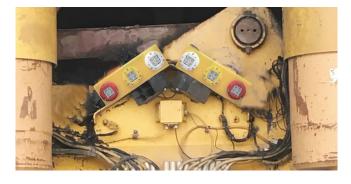

# **Mounts Easily to the Factory Location**

# Description

Vision X Komatsu tail light kit mounts easily to the factory location and features three identifiable light signals: (red) brake lights, taillights, (amber) dynamic brake indicator, and (white) reverse. This tail light kit suits mine sites with mining fleets of Komatsu haul trucks / Komatsu dump trucks, including Komatsu 730 Series, Komatsu 830 Series, Komatsu 930 Series, Komatsu 960 Series, Komatsu 980 Series.

# **Applications**

Mine Fleet, Mining, Komatsu Haul Trucks, Komatsu Dump Trucks, including Komatsu 730 Series, Komatsu 830 Series, Komatsu 930 Series, Komatsu 960 Series, Komatsu 980 Series