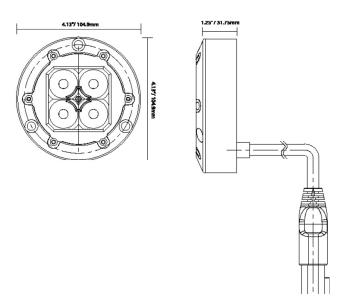

# **Tech Specs**

| Beam Pattern             | 40°                                                                                                                                               |
|--------------------------|---------------------------------------------------------------------------------------------------------------------------------------------------|
| Voltage                  | 9-32V DC                                                                                                                                          |
| Wattage                  | 48W                                                                                                                                               |
| Operating Temp           | -40°C ~ 85°C                                                                                                                                      |
| Amp Draw                 | 3A @ 24V DC                                                                                                                                       |
| Ingress Protection       | IP68, IP69K                                                                                                                                       |
| Vibration Rating         | 21 Grms                                                                                                                                           |
| Lens                     | Acrylic Lens                                                                                                                                      |
| Housing                  | Die-Cast 6061 Aluminium                                                                                                                           |
| Amber Light Specs        | Wattage: 7W, LED: P4 (Amber) x 4, Finish: Marine<br>Grade Amber Coating,<br>Indication: Dynamic Brake Indicator, Connector: 2 Pin<br>Deutsch      |
| Red Light Specs          | Wattage: High: 7W   Low: 2.5W, LED: P4(Red) x 4, Finish: Marine Grade Red Coating, Indication: Brake Light / Tail Light, Connector: 3 Pin Deutsch |
| White Light Specs        | Wattage: 10W, LED: P4(White) x 4, Finish: Marine Grade White Coating, Indication: Reverse, Connector: 2 Pin Deutsch                               |
| Weight (Kit)             | 11.61lbs (5.26kg)                                                                                                                                 |
| Dimensions (per bracket) | 17.21" x 5.98" x 2.44" inches                                                                                                                     |
| Warranty                 | 3 Years                                                                                                                                           |
|                          |                                                                                                                                                   |