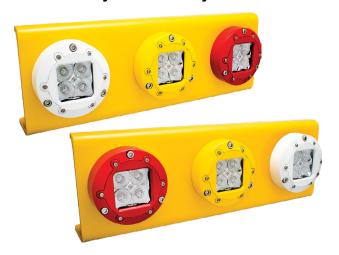

# **Vision X Komatsu Taillight**

# **Mounts Easily to the Factory Location**

# Description

Vision X Komatsu tail light kit mounts easily to the factory location and features three identifiable light signals: (red) brake lights, taillights, (amber) dynamic brake indicator, and (white) reverse. This tail light kit suits mine sites with mining fleets of Komatsu haul trucks / Komatsu dump trucks, including Komatsu 730 Series, Komatsu 830 Series, Komatsu 930 Series, Komatsu 960 Series, Komatsu 980 Series.

#### **Features and Benefits**

- Turn key tail light set up
- Keeps all three lights together
- Red Brake lights, taillights, Amber Dynamic brake indicator, White Reverse
- Voltage 9-32V DC
- Low wattage 48W (Kit)
- · High vibration rating: 21 Grms