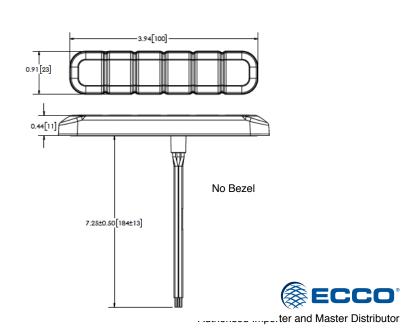

## **Dual-Colour Flexible LED Light**

ECCO's UltraFlex is a versatile directional warning light that can be mounted on flat or curved surfaces up to 120° with self-adhesive, very high bond tape. Its 12 dual-colour LEDs provide exceptional output with combinations of amber and white colour available. The light heads are protected in a clear, silicone housing that can flex while resisting yellowing and warping. A twobolt bezel is also included for easy installation on flat surfaces.

## **Features and Benefits**

- · 69 flash patterns including steady burn
- Flexible housing adapts to curved surfaces up to 120°
- · Silicone lens with Dow Corning material, prevents yellowing or aging
- · Included bezel for two-bolt mount on flat surfaces or VHB tape mount
- · Sync-capable

## **Tech Specs**

| Voltage       | 12-24V DC                                                                       |
|---------------|---------------------------------------------------------------------------------|
| Color         | Amber / Clear, Blue / Amber, Blue / Clear, Red / Amber, Red / Blue, Red / Clear |
| Flash Pattern | 69                                                                              |
| Mount         | 2 Bolt                                                                          |
| Amps          | 0.8A                                                                            |
| Temp. Range   | -30°C to 50°C (-22°F to 122°F)                                                  |
| Approvals     | SAE CLASS I, SAE CLASS II, CAL13, R65, R10, CE, IP67, IP69K                     |
| Warranty      | 5 Years                                                                         |