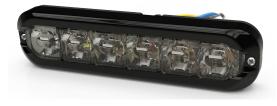

## **Dual-Colour Flexible LED Light**

ECCO's UltraFlex is a versatile directional warning light that can be mounted on flat or curved surfaces up to 120° with self-adhesive, very high bond tape. Its 12 dual-colour LEDs provide exceptional output with combinations of amber and white colour available. The light heads are protected in a clear, silicone housing that can flex while resisting yellowing and warping. A twobolt bezel is also included for easy installation on flat surfaces.

## **Features and Benefits**

- · 69 flash patterns including steady burn
- Flexible housing adapts to curved surfaces up to 120°
- · Silicone lens with Dow Corning material, prevents yellowing or aging
- · Included bezel for two-bolt mount on flat surfaces or VHB tape mount
- · Sync-capable