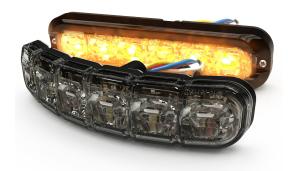

## **Dual-Colour Flexible LED Light**

ECCO's UltraFlex is a versatile directional warning light that can be mounted on flat or curved surfaces up to 120° with self-adhesive, very high bond tape. Its 12 dual-colour LEDs provide exceptional output with combinations of amber and white colour available. The light heads are protected in a clear, silicone housing that can flex while resisting yellowing and warping. A twobolt bezel is also included for easy installation on flat surfaces.

## **Features and Benefits**

- · 69 flash patterns including steady burn
- Flexible housing adapts to curved surfaces up to 120°
- · Silicone lens with Dow Corning material, prevents yellowing or aging
- · Included bezel for two-bolt mount on flat surfaces or VHB tape mount
- · Sync-capable