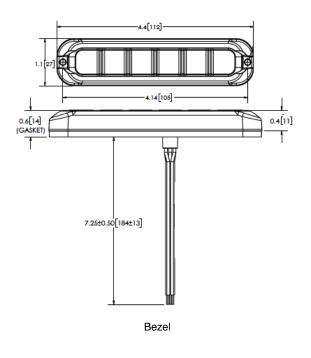

## **Features and Benefits**

- · 69 flash patterns including steady burn
- Flexible housing adapts to curved surfaces up to 120°
- · Silicone lens with Dow Corning material, prevents yellowing or aging
- · Included bezel for two-bolt mount on flat surfaces or VHB tape mount
- · Sync-capable