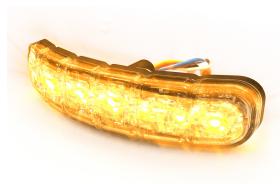

## **Dual-Colour Flexible LED Light**

ECCO's UltraFlex is a versatile directional warning light that can be mounted on flat or curved surfaces up to 120° with self-adhesive, very high bond tape. Its 12 dual-colour LEDs provide exceptional output with combinations of amber and white colour available. The light heads are protected in a clear, silicone housing that can flex while resisting yellowing and warping. A twobolt bezel is also included for easy installation on flat surfaces.

## **Features and Benefits**

- · 69 flash patterns including steady burn
- Flexible housing adapts to curved surfaces up to 120°
- · Silicone lens with Dow Corning material, prevents yellowing or aging
- · Included bezel for two-bolt mount on flat surfaces or VHB tape mount
- · Sync-capable