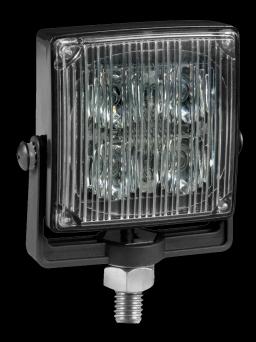

## **ECCO ED0001 Series**

The ECCO ED0001 Series is a highly versatile directional light that can be utilized in mining, construction, municipalities, transportation and underground safety applications. It features IP67 rating and SAE J595 Class I compliance. 12-24V DC multiple voltage covers almost all mobile equipment.

- Surface or bracket mounting
- 12-24V DC operation
- Class 1 rated luminarie
- Multiple color options

ED0001C (Clear)

ED0001A (Amber)

ED0001R (Red)

ED0001B (Blue)

ED0001G (Green)

APS USA 610 Gateway Center Way, Suites J & K San Diego, CA 92102 USA P: 1 619 263 4164 F: 1 619 263 6814 APS Australia U48 / 9 Vision Street, Wangara, WA 6065 Australia Phone: 61 (8) 9302 2369 Fax: 61 (8) 6305 0047 APS: Singapore Colombia Chile Perú Brasil