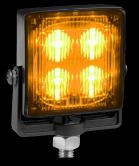

With 24 flash patterns and 5 colour options to choose from, this light is ideal for underground or surface mining equipment, construction and forestry vehicles, medical EMT vehicles, and on/off indicators on slow-moving/tramming equipment. This light has been installed on many haul trucks to indicate a truck is under grid resistor braking. The applications are endless.

- Surface or bracket mounting
- 12-24V DC operation
- Class 1 rated luminarie
- Multiple color options

ED0001C (Clear)

ED0001A (Amber)

ED0001R (Red)

ED0001B (Blue)

ED0001G (Green)

APS USA 610 Gateway Center Way, Suites J & K San Diego, CA 92102 USA P: 1 619 263 4164 F: 1 619 263 6814 APS Australia U48 / 9 Vision Street, Wangara, WA 6065 Australia Phone: 61 (8) 9302 2369 Fax: 61 (8) 6305 0047 APS: Singapore Colombia Chile Perú Brasil