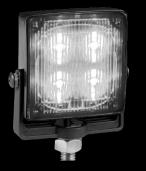

## **ECCO ED0001 Series**

The ECCO ED0001 Series is a highly versatile directional light that can be utilized in mining, construction, municipalities, transportation and underground safety applications. It features IP67 rating and SAE J595 Class I compliance. 12-24V DC multiple voltage covers almost all mobile equipment.

- Surface or bracket mounting
- 12-24V DC operation
- Class 1 rated luminarie
- Multiple color options

ED0001C (Clear)

ED0001A (Amber)

ED0001R (Red)

ED0001B (Blue)

ED0001G (Green)

APS USA 610 Gateway Center Way, Suites J & K San Diego, CA 92102 USA P: 1 619 263 4164 F: 1 619 263 6814 APS Australia U48 / 9 Vision Street, Wangara, WA 6065 Australia Phone: 61 (8) 9302 2369 Fax: 61 (8) 6305 0047 APS: Singapore Colombia Chile Perú Brasil