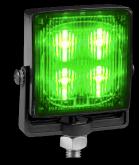

With 24 flash patterns and 5 colour options to choose from, this light is ideal for underground or surface mining equipment, construction and forestry vehicles, medical EMT vehicles, and on/off indicators on slow-moving/tramming equipment. This light has been installed on many haul trucks to indicate a truck is under grid resistor braking. The applications are endless.

- Surface or bracket mounting
- 12-24V DC operation
- Class 1 rated luminarie
- Multiple color options

ED0001C (Clear)

ED0001A (Amber)

ED0001R (Red)

ED0001B (Blue)

ED0001G (Green)

APS USA 610 Gateway Center Way, Suites J & K San Diego, CA 92102 USA P: 1 619 263 4164 F: 1 619 263 6814 APS Australia U48 / 9 Vision Street, Wangara, WA 6065 Australia Phone: 61 (8) 9302 2369 Fax: 61 (8) 6305 0047 APS: Singapore Colombia Chile Perú Brasil