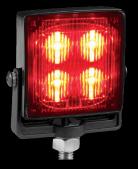

With 24 flash patterns and 5 colour options to choose from, this light is ideal for underground or surface mining equipment, construction and forestry vehicles, medical EMT vehicles, and on/off indicators on slow-moving/tramming equipment. This light has been installed on many haul trucks to indicate a truck is under grid resistor braking. The applications are endless.

- Surface or bracket mounting
- 12-24V DC operation
- Class 1 rated luminarie
- Multiple color options

ED0001C (Clear)

ED0001A (Amber)

ED0001R (Red)

ED0001B (Blue)

ED0001G (Green)

APS USA 610 Gateway Center Way, Suites J & K San Diego, CA 92102 USA P: 1 619 263 4164 F: 1 619 263 6814 APS Australia U48 / 9 Vision Street, Wangara, WA 6065 Australia Phone: 61 (8) 9302 2369 Fax: 61 (8) 6305 0047 APS: Singapore Colombia Chile Perú Brasil