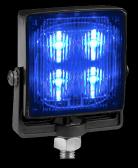

With 24 flash patterns and 5 colour options to choose from, this light is ideal for underground or surface mining equipment, construction and forestry vehicles, medical EMT vehicles, and on/off indicators on slow-moving/tramming equipment. This light has been installed on many haul trucks to indicate a truck is under grid resistor braking. The applications are endless.

- Surface or bracket mounting
- 12-24V DC operation
- Class 1 rated luminarie
- Multiple color options

ED0001C (Clear)

ED0001A (Amber)

ED0001R (Red)

ED0001B (Blue)

ED0001G (Green)

APS USA 610 Gateway Center Way, Suites J & K San Diego, CA 92102 USA P: 1 619 263 4164 F: 1 619 263 6814 APS Australia U48 / 9 Vision Street, Wangara, WA 6065 Australia Phone: 61 (8) 9302 2369 Fax: 61 (8) 6305 0047 APS: Singapore Colombia Chile Perú Brasil