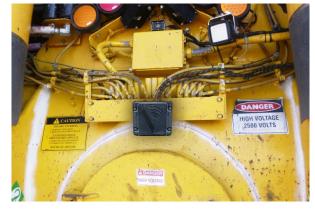

Customised Implementation: The front RH corner was fitted with 3 x Sentry sensors, while the rear of the truck was fitted with 1 x Sentry X sensor due to the narrower radar beam pattern. A 7" monitor was installed in the cab to view the 2 front / RH corner, and single rear camera to minimise blind spots.