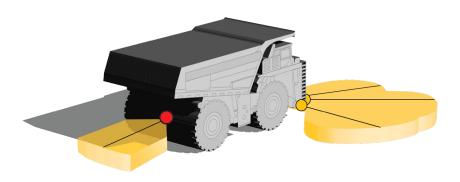

Project Scope: APS was tasked to develop a collision awareness solution with an integrated camera and monitor configuration.

The system needed to provide obstacle detection on the right hand side of the truck out to a maximum distance of 5m. A second coverage area was needed to assist with reversing, extending 2m past the extremity of the tray along the entire rear of the truck. The front RH corner of the vehicle was the most critical area for coverage.

Customised Implementation: The front RH corner was fitted with 3 x Sentry sensors, while the rear of the truck was fitted with 1 x Sentry X sensor due to the narrower radar beam pattern. A 7" monitor was installed in the cab to view the 2 front / RH corner, and single rear camera to minimise blind spots.