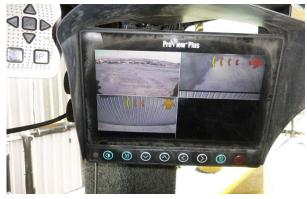

Customised Implementation: The front RH corner was fitted with 3 x Sentry sensors, while the rear of the truck was fitted with 1 x Sentry X sensor due to the narrower radar beam pattern. A 7" monitor was installed in the cab to view the 2 front / RH corner, and single rear camera to minimise blind spots.