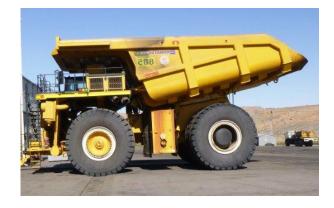

## **Case Study: Collision Awareness Solution for Komatsu 830E**

Problem: Komatsu 830E haul truck had collided with a light vehicle (LV) at Alinta Energy's Leigh Creek Coal Mine in South Australia. The truck was moving forward from a parked position when it hit the light vehicle from the trucks RH corner. While nobody was injured in the incident, the near-miss highlighted just how easily things can go wrong when you mix large blind spots with inactive warning systems.