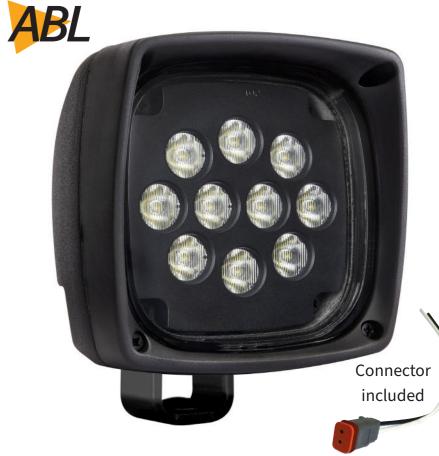

### **REF. D14447**

SHD 3000 LED - Heavy duty light

- 3000 Effective Lumens
- ▼ Tempered glass lens, robust aluminum body

## **REF. D14387**

SHD 5000 LED- Heavy duty light

- 5000 Effective Lumens
- ▼ Tempered glass lens, robust aluminum body

DT-2P

F: 1 619 263 6814

610 Gateway Center Way, Suites J & K San Diego, CA 92102 USA P: 1 619 263 4164