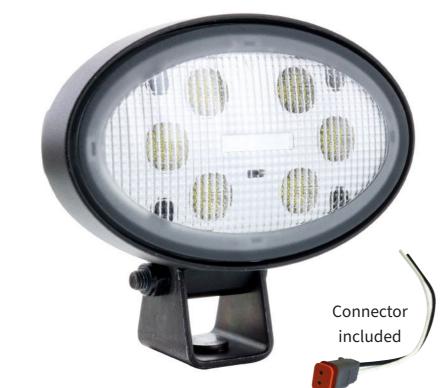

### **REF. D14965**

OLA 1000 LED - Agri work light

- **▼** 1000 Effective Lumens
- **▼** Polycarbonate lens, robust aluminum body