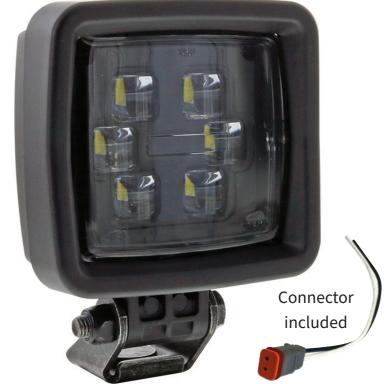

### **REF. D14968**

**SLA 2000 NO GLARE - Handling/ construction** 

- **▼** No blinding or dazzling **▼** Illuminates work area
- 12/24V
- DT-2P