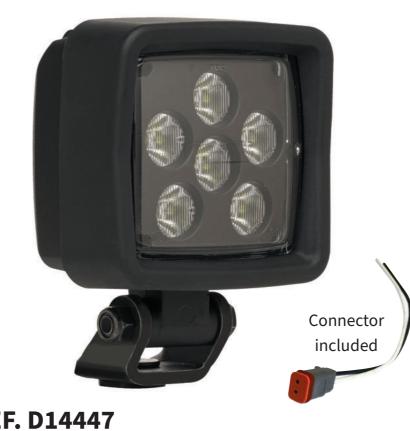

### **REF. D14447**

SHD 3000 LED - Heavy duty light

- 3000 Effective Lumens
- ▼ Tempered glass lens, robust aluminum body