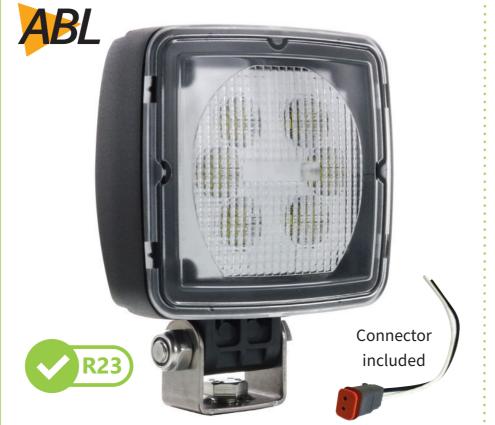

# **REF. D14880**

SL 1000 LED R23 - Reverse light

- Reverse approved ECE R23 + ADR
- Impact resistant polycarbonate lens

12/24V