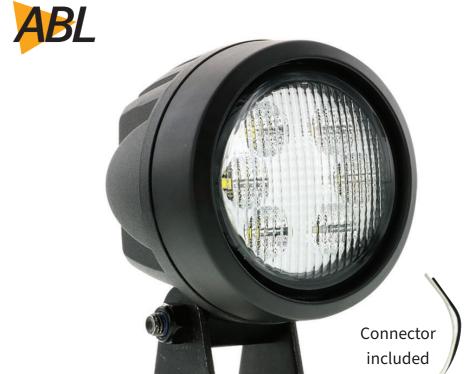

### **REF. D14965**

OLA 1000 LED - Agri work light

- **▼** 1000 Effective Lumens
- **▼** Polycarbonate lens, robust aluminum body