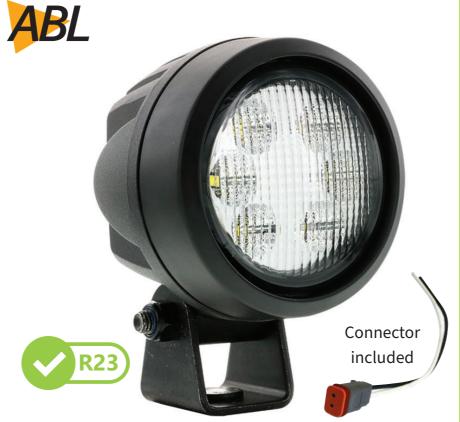

# **REF. D14858**

RL 1500 LED R23 - Reverse light

- Reverse approved ECE R23 + ADR
- Impact resistant polycarbonate lens