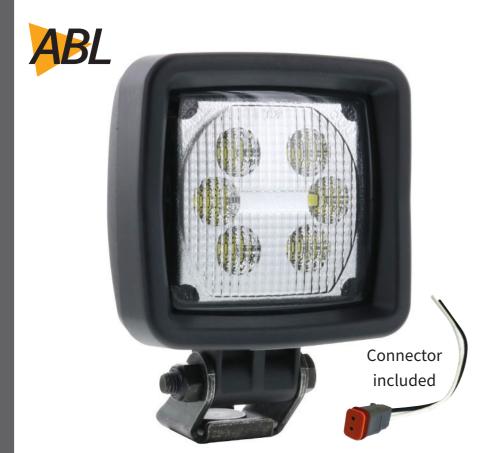

### **REF. D14447**

SHD 3000 LED - Heavy duty light

- 3000 Effective Lumens
- ▼ Tempered glass lens, robust aluminum body

## **REF. D14387**

SHD 5000 LED- Heavy duty light

- 5000 Effective Lumens
- ▼ Tempered glass lens, robust aluminum body

DT-2P

F: 1 619 263 6814

610 Gateway Center Way, Suites J & K San Diego, CA 92102 USA P: 1 619 263 4164