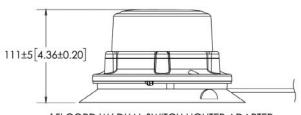

#### **Features and Benefits**

- · 24 high-performance amber LEDs
- · Permanent 3-bolt or vacuum mount option
- 57" lead wires for permanent 3 bolt models
- 15' cord with dual switch lighter adapter for "VM" models
- · Die-cast aluminum base and shatter-resistant polycarbonate lens
- CISPR 25 certification ensures minimal interference with radio communications
- Ambient light detection and automatic dimming provide optimal light output at all times

## **Tech Specs**

| Voltage        | 10-30V DC                                                                |
|----------------|--------------------------------------------------------------------------|
| Amps           | 4.4A                                                                     |
| Flash Patterns | 20                                                                       |
| LEDs           | 24                                                                       |
| Mount          | 3-Bolt or Vacuum Mount                                                   |
| Temp. Range    | -40°F to +140°F (-40°C to +60°C)                                         |
| Certifications | SAE Class I, California Title 13, RCM, CISPR 25, IP67, IP69K, ECE Reg 10 |
|                |                                                                          |