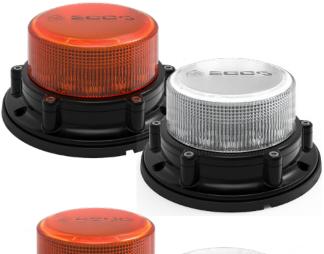

## **Description**

ECCO's EB8160 Series Heavy Duty Beacon keeps crews safe in the most rugged environments. A shatter-resistant lens and die-cast aluminum base maximize durability. This LED beacon measures light levels and auto-dimming LEDs adjust to deliver the perfect warning intensity, day or night. The EB8160 exceeds certification for low radio interference and is waterproof even under high pressure. On or off the job, this heavy-duty beacon is ideal for mining, agriculture or any other commercial vehicle application.

| Part No.   | Description                                     |
|------------|-------------------------------------------------|
| EB8160A    | 3 Bolt Mount, Amber Lens Color, Amber LED Color |
| EB8160CA   | 3 Bolt Mount, Clear Lens Color, Clear LED Color |
| EB8160AVM  | Vacuum Mount, Amber Lens Color, Amber LED Color |
| EB8160CAVM | Vacuum Mount, Clear Lens Color, Clear LED Color |