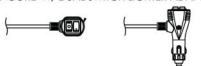

#### **Features and Benefits**

- · 24 high-performance amber LEDs
- · Permanent 3-bolt or vacuum mount option
- 57" lead wires for permanent 3 bolt models
- 15' cord with dual switch lighter adapter for "VM" models
- · Die-cast aluminum base and shatter-resistant polycarbonate lens
- CISPR 25 certification ensures minimal interference with radio communications
- Ambient light detection and automatic dimming provide optimal light output at all times

| Part No.   | Description                                     |
|------------|-------------------------------------------------|
| EB8160A    | 3 Bolt Mount, Amber Lens Color, Amber LED Color |
| EB8160CA   | 3 Bolt Mount, Clear Lens Color, Clear LED Color |
| EB8160AVM  | Vacuum Mount, Amber Lens Color, Amber LED Color |
| EB8160CAVM | Vacuum Mount, Clear Lens Color, Clear LED Color |