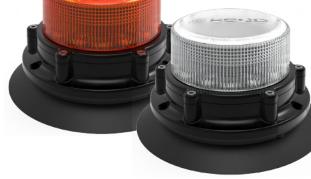

## **Description**

ECCO's EB8160 Series Heavy Duty Beacon keeps crews safe in the most rugged environments. A shatter-resistant lens and die-cast aluminum base maximize durability. This LED beacon measures light levels and auto-dimming LEDs adjust to deliver the perfect warning intensity, day or night. The EB8160 exceeds certification for low radio interference and is waterproof even under high pressure. On or off the job, this heavy-duty beacon is ideal for mining, agriculture or any other commercial vehicle application.

| Part No.   | Description                                     |
|------------|-------------------------------------------------|
| EB8160A    | 3 Bolt Mount, Amber Lens Color, Amber LED Color |
| EB8160CA   | 3 Bolt Mount, Clear Lens Color, Clear LED Color |
| EB8160AVM  | Vacuum Mount, Amber Lens Color, Amber LED Color |
| EB8160CAVM | Vacuum Mount, Clear Lens Color, Clear LED Color |