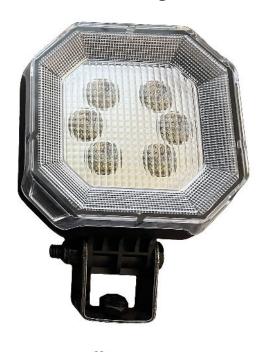

## **ABL SV1000 LED Work Light**

#### **Description**

Discover the SV1000 LED work Light, a robust halogen alternative designed for professionals. Made with polycarbonate, it's lightweight and durable. Upgrade now for reliable, hassle-free illumination that lasts. Make the switch to SV1000 LED and experience efficient lighting today!