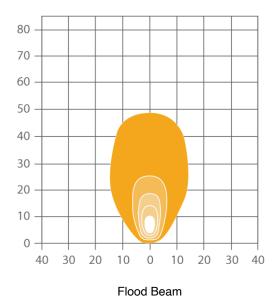

#### **Tech Specs**

| Voltage                  | Multi-volt 12-24V DC                               |
|--------------------------|----------------------------------------------------|
| Current Draw             | 0.34A @ 24V DC                                     |
| Lens Material            | Polycarbonate                                      |
| Lumens                   | 800 Lu                                             |
| Light Pattern            | Flood                                              |
| Connector                | Built-in DT 2 ways, bare lead wiring harness       |
| Load Dump                | 36V continuous/ ISO 7637-2 Pulse 3b                |
| Polarity                 | Protected against reverse voltage                  |
| Vibration Resistance     | 10 Grms, from 24Hz to 2000Hz                       |
| ETM                      | Protected against overheating                      |
| IP Rating                | IP68 - IP69K                                       |
| EMC                      | ISO 13766 - ISO 14982 - ISO 12985 - CISPR25 Class3 |
| Salt Spray Test          | ISO 9227                                           |
| Shock Rating             | 60G                                                |
| Operational Temperatures | -40°C to +55°C                                     |
| Mounting                 | Pedestal, suspended                                |
| Weight                   | 280g                                               |
| Warranty                 | 12 Months                                          |

| Part No.    | Description                                      |
|-------------|--------------------------------------------------|
| SV1000LED-F | 12-24V DC, 8W, 0.34A @ 24V DC, 800 Lumens, Flood |