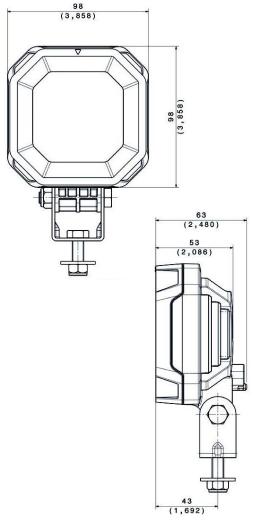

#### **Tech Specs**

| Voltage                  | Multi-volt 12-24V DC                               |
|--------------------------|----------------------------------------------------|
| Current Draw             | 0.34A @ 24V DC                                     |
| Lens Material            | Polycarbonate                                      |
| Lumens                   | 800 Lu                                             |
| Light Pattern            | Flood                                              |
| Connector                | Built-in DT 2 ways, bare lead wiring harness       |
| Load Dump                | 36V continuous/ ISO 7637-2 Pulse 3b                |
| Polarity                 | Protected against reverse voltage                  |
| Vibration Resistance     | 10 Grms, from 24Hz to 2000Hz                       |
| ETM                      | Protected against overheating                      |
| IP Rating                | IP68 - IP69K                                       |
| EMC                      | ISO 13766 - ISO 14982 - ISO 12985 - CISPR25 Class3 |
| Salt Spray Test          | ISO 9227                                           |
| Shock Rating             | 60G                                                |
| Operational Temperatures | -40°C to +55°C                                     |
| Mounting                 | Pedestal, suspended                                |
| Weight                   | 280g                                               |
| Warranty                 | 12 Months                                          |