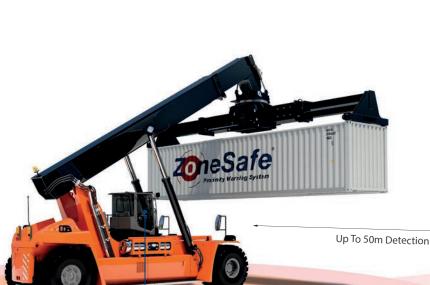

## Vehicle To Vehicle Anti-Collision System

Reduces the risk of impacts and collisions between industrial vehicles used in the workplace, creating safer places to work.

The vehicle to vehicle system offers reliable long-range vehicle detection to reduce the risk of impacts and collisions between vehicles used in the workplace.

Two configurable warning zones, an outer pre-warning zone, and an inner warning zone are available with each system.

Connecting to the system via a web-enabled device allows you to easily configure detection ranges, alarm volume and alarm sounds.

- Reduce impacts and collisions
- Long-range detection
- Fits to any workplace vehicle
- **Easy Configuration**
- Audible visual alarms