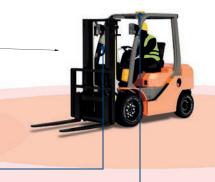

#### **Control Unit**

Audible visual warnings and system configuration

Alarm Sounder Vehicle To Vehicle Unit Communicates with other V2V units