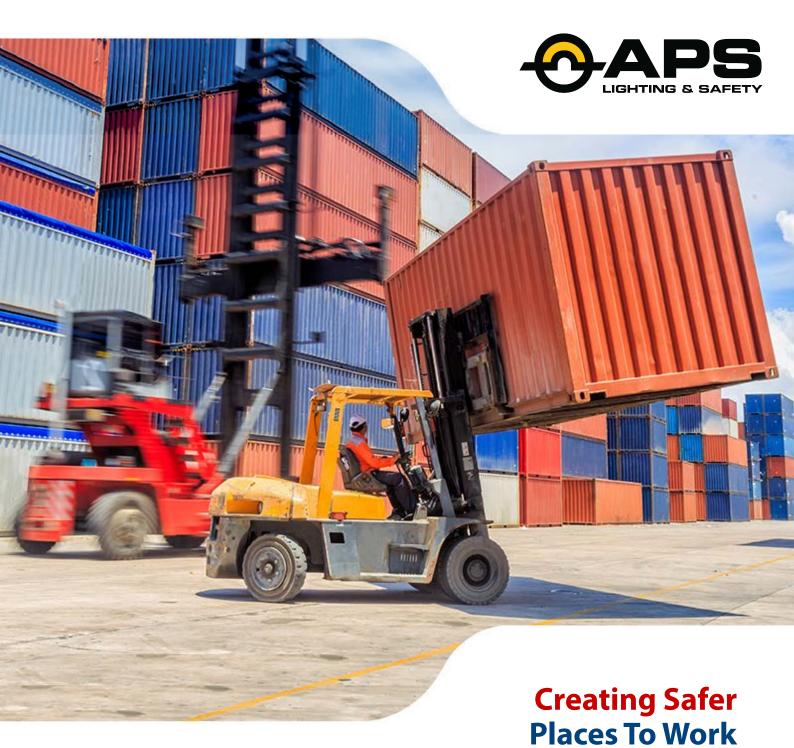

## Vehicle To Vehicle Anti-Collision System

Reduces the risk of impacts and collisions between industrial vehicles used in the workplace, creating safer places to work.

The vehicle to vehicle system offers reliable long-range vehicle detection to reduce the risk of impacts and collisions between vehicles used in the workplace.