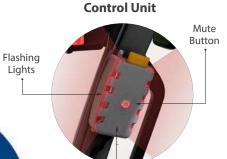

#### **Control Unit**

Audible visual warnings and system configuration

Alarm Sounder Vehicle To Vehicle Unit Communicates with other V2V units