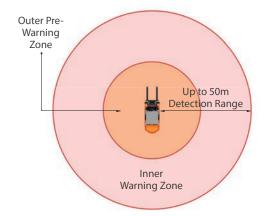

Two configurable warning zones, an outer pre-warning zone, and an inner warning zone are available with each system.

Connecting to the system via a web-enabled device allows you to easily configure detection ranges, alarm volume and alarm sounds.

#### **Vehicle Detection Zones**